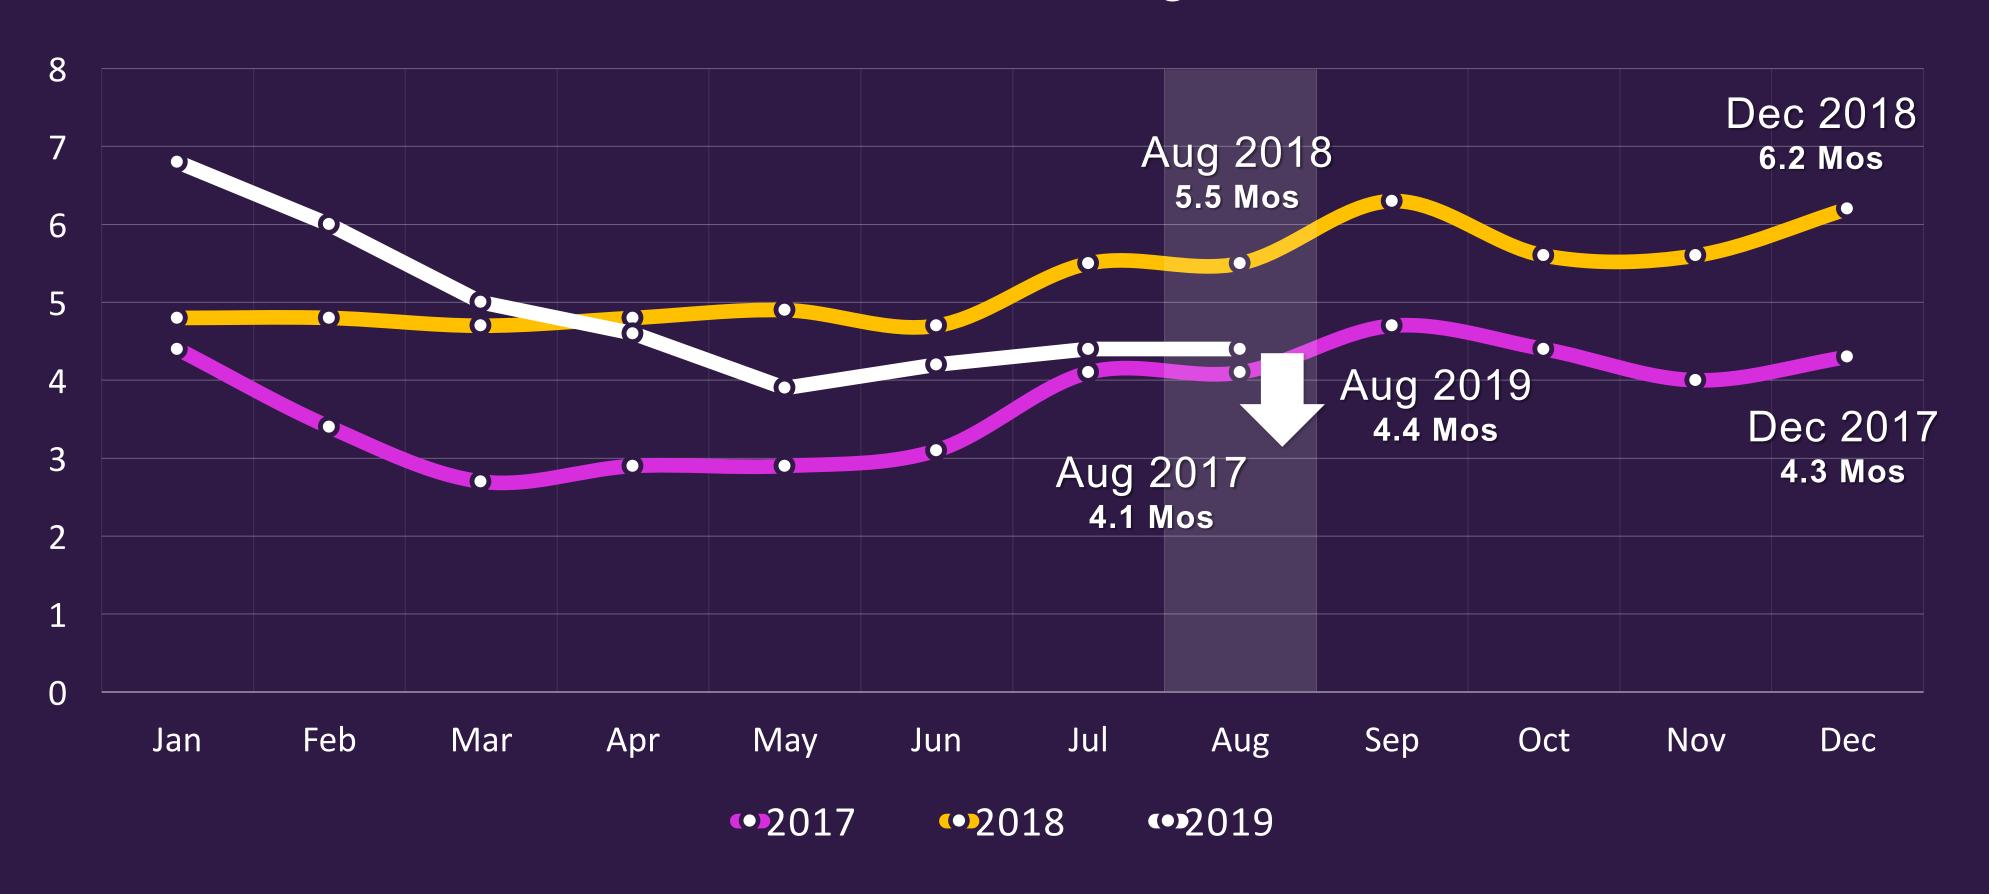

Jan    | Feb    | Mar    | Apr    | May    | Jun    | Jul    | Aug    | %     |
|-----------------|--------|--------|--------|--------|--------|--------|--------|--------|-------|
| Sales           | 804    | 976    | 1329   | 1547   | 1921   | 1780   | 1646   | 1584   | -3.8% |
| Active Listings | 5498   | 5885   | 6595   | 7063   | 7467   | 7541   | 7179   | 7044   | -1.9% |
| M.O.I.          | 6.8    | 6.0    | 5.0    | 4.6    | 3.9    | 4.2    | 4.4    | 4.4    | -     |
| Average Price   | \$451K | \$461K | \$460K | \$460K | \$473K | \$464K | \$453K | \$454K | +0.2% |
| DOM             | 72     | 64     | 61     | 55     | 56     | 55     | 59     | 59     | -     |

### Total Sales and Avg Price

Year Over Year | August 2019



#### Months of Inventory

Year Over Year | August 2019



## Summer Comparison

2018

2019

| Jul    | Aug    |  |  |
|--------|--------|--|--|
| 1547   | 1491   |  |  |
| 8475   | 8141   |  |  |
| 5.5    | 5.5    |  |  |
| \$479K | \$484K |  |  |
| 52     | 56     |  |  |

Sales
Active Listings
M.O.I.
Average Price
DOM

| Jul    | Aug    |  |  |
|--------|--------|--|--|
| 1646   | 1584   |  |  |
| 7179   | 7044   |  |  |
| 4.4    | 4.4    |  |  |
| \$453K | \$454K |  |  |
| 59     | 59     |  |  |

# Projected Sales

|      | Jan – Aug          | Sep – Dec         | Total |  |
|------|--------------------|-------------------|-------|--|
| 2014 | <b>18427</b> 72.2% | <b>7116</b> 27.8% | 25543 |  |
| 2015 | <b>13827</b> 73.4% | <b>5012</b> 26.6% | 18839 |  |
| 2016 | <b>12515</b> 70.3% | <b>5281</b> 29.7% | 17796 |  |
| 2017 | <b>13538</b> 71.7