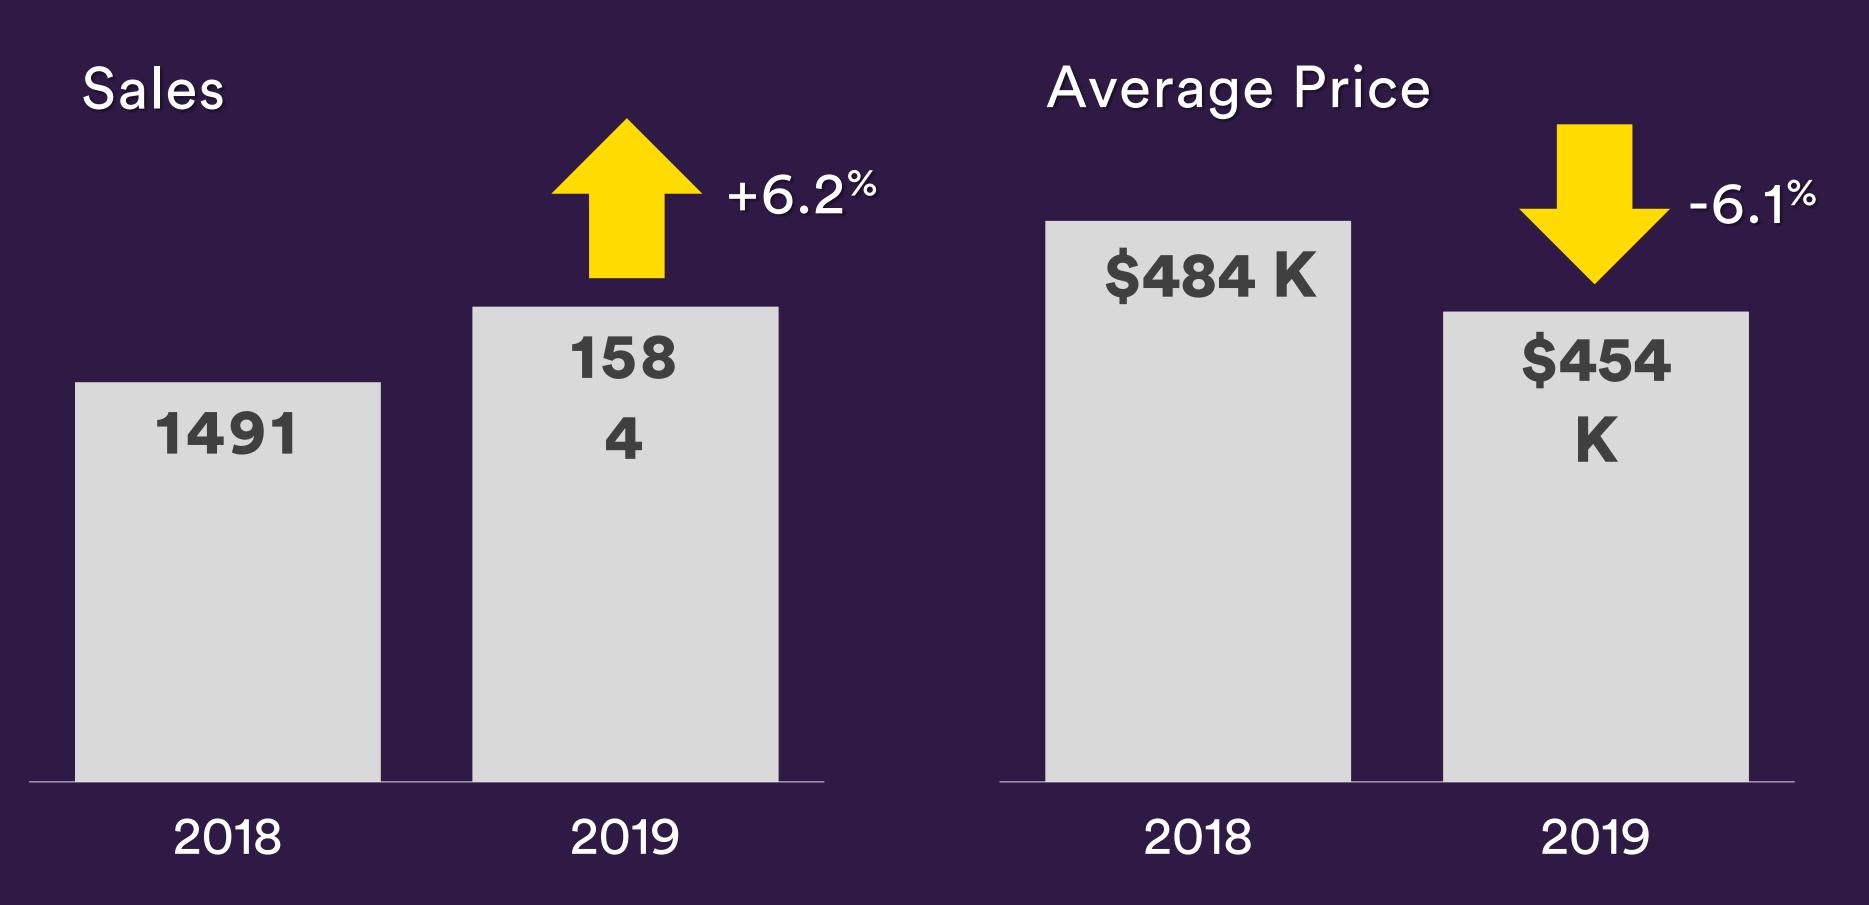

### Total Sales and Avg Price

Year Over Year | August 2019

## Summer Comparison

2018

2019

| Jul    | Aug    |  |  |
|--------|--------|--|--|
| 1547   | 1491   |  |  |
| 8475   | 8141   |  |  |
| 5.5    | 5.5    |  |  |
| \$479K | \$484K |  |  |
| 52     | 56     |  |  |

Sales
Active Listings
M.O.I.
Average Price
DOM

| Jul    | Aug    |  |  |
|--------|--------|--|--|
| 1646   | 1584   |  |  |
| 7179   | 7044   |  |  |
| 4.4    | 4.4    |  |  |
| \$453K | \$454K |  |  |
| 59     | 59     |  |  |