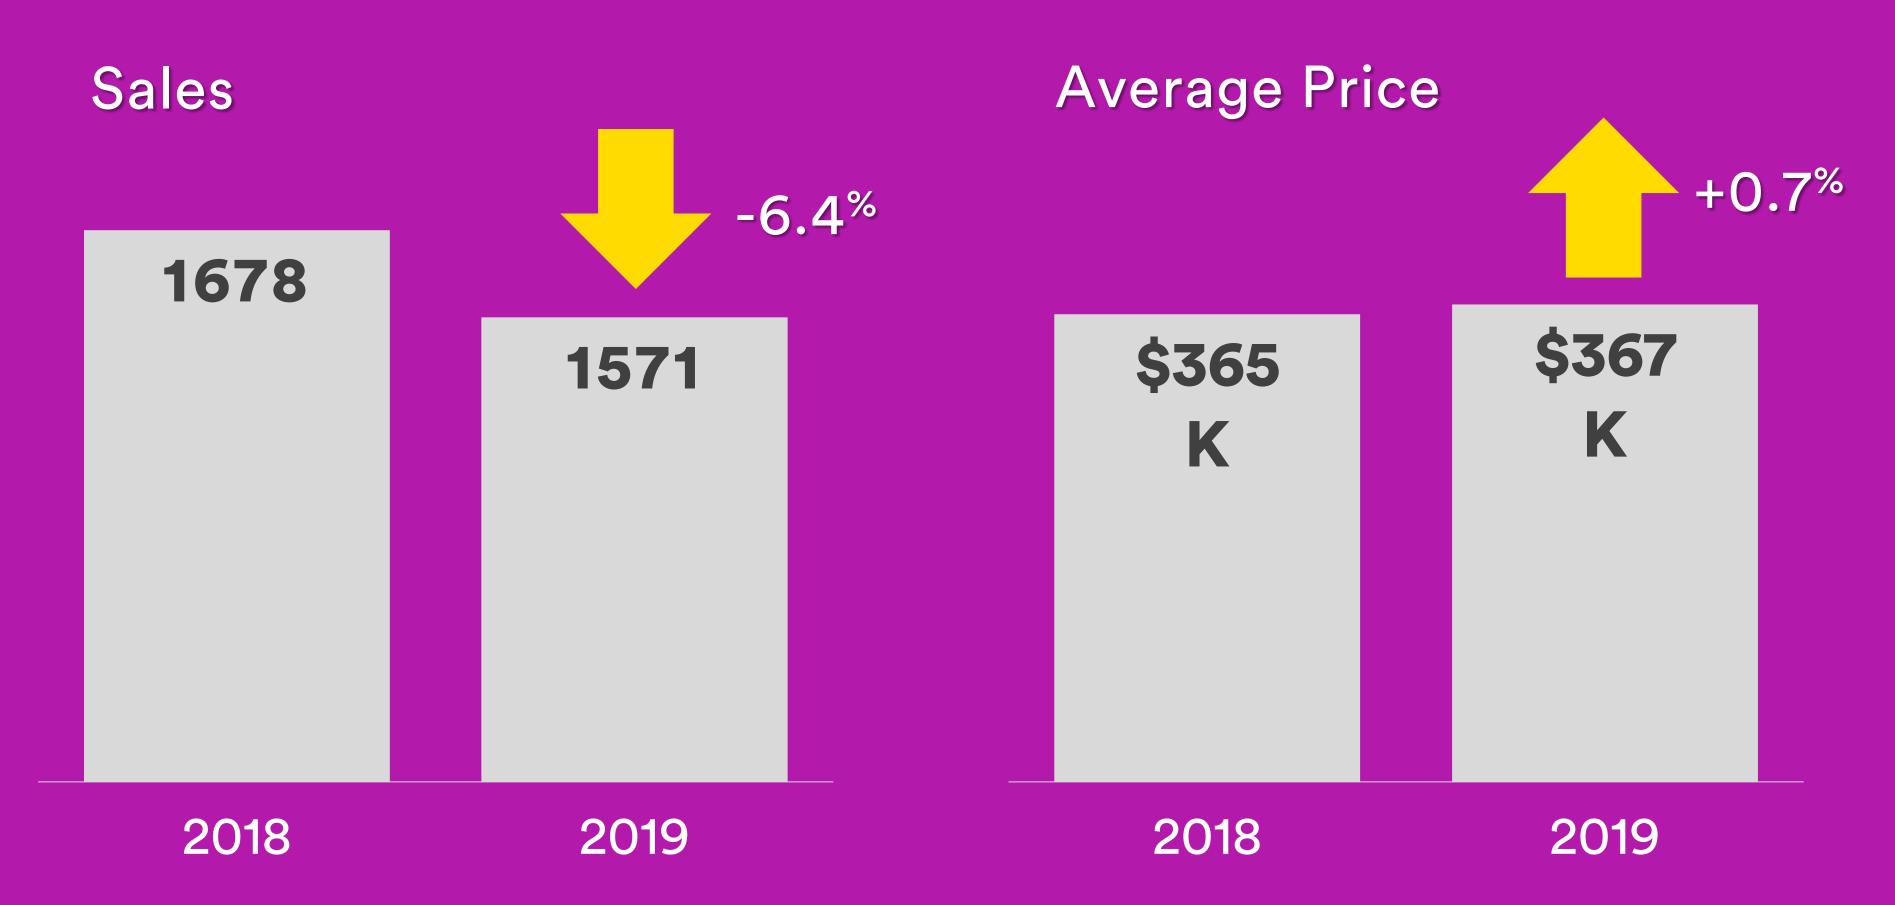

### Total Sales and Avg Price

Year Over Year | August 2019

## Summer Comparison

2018

2019

| Jul    | Aug    |                 |
|--------|--------|-----------------|
| 1723   | 1678   | Sales           |
| 10522  | 10044  | Active Listings |
| 6.1    | 6.0    | M.O.I.          |
| \$370K | \$335K | Average Price   |
| 57     | 64     | DOM             |

| Jul    | Aug    |  |
|--------|--------|--|
| 1921   | 1571   |  |
| 9093   | 8818   |  |
| 4.7    | 5.6    |  |
| \$366K | \$367K |  |
| 62     | 62     |  |