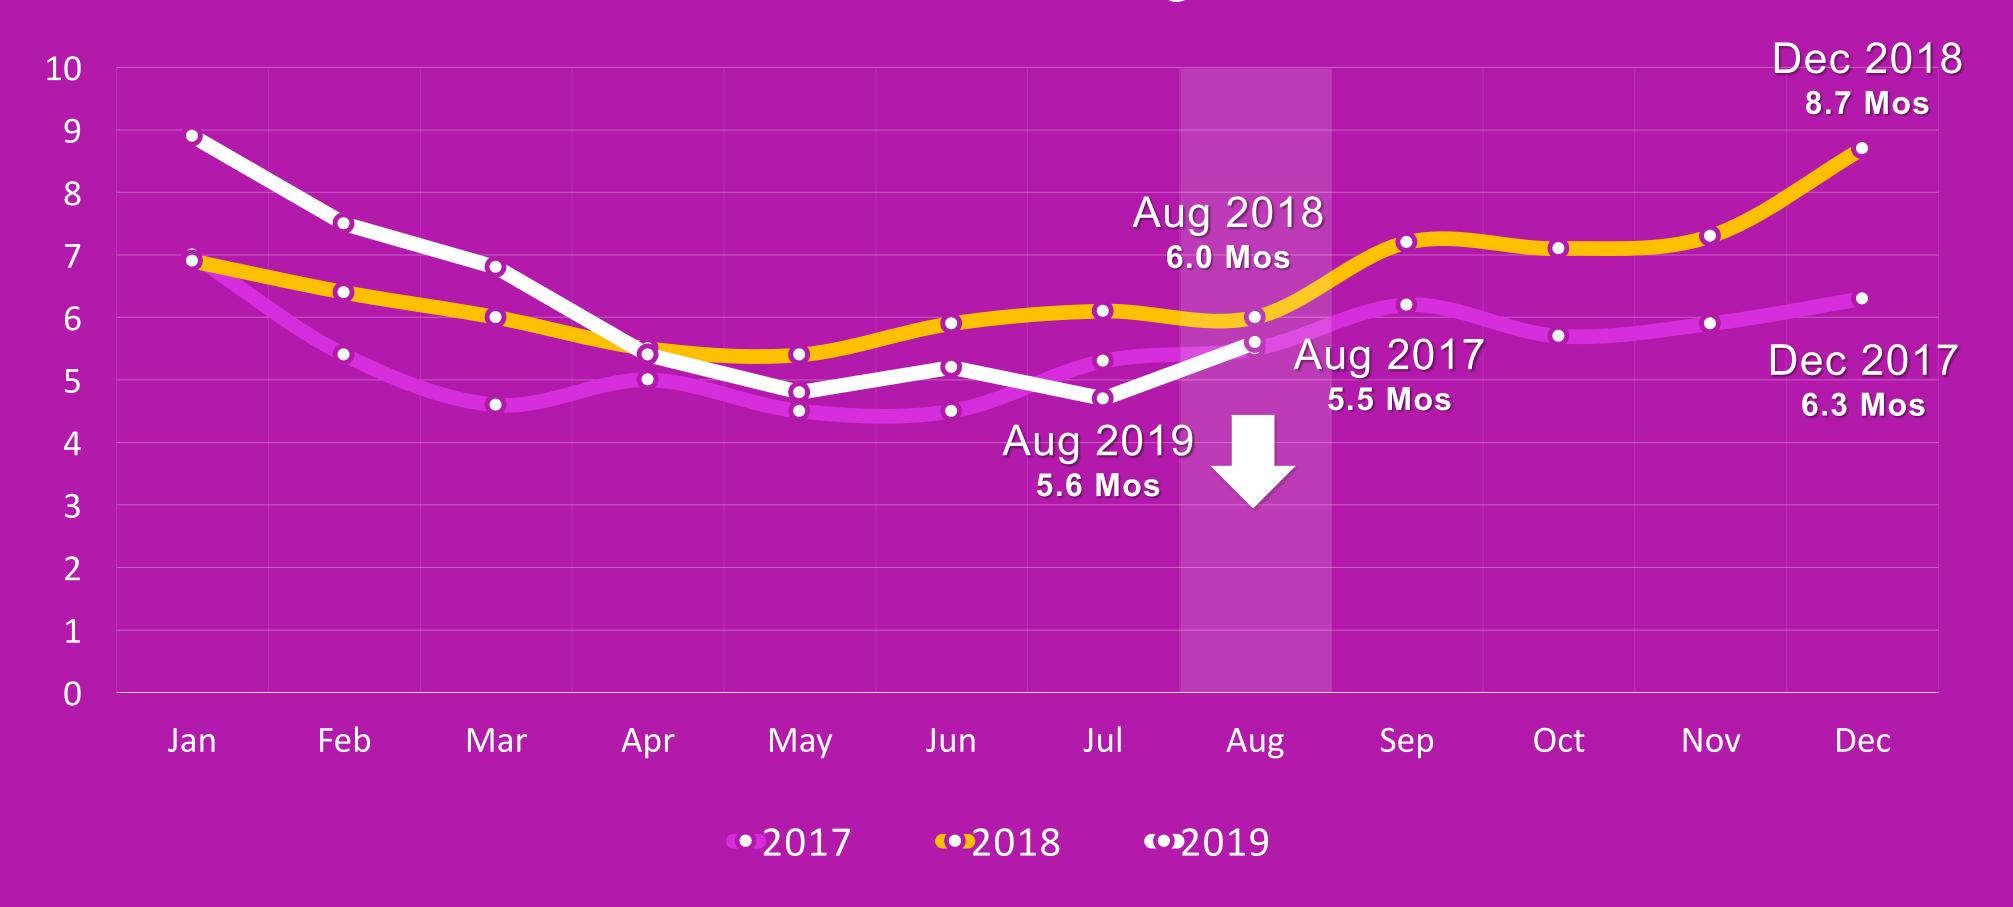

#### Months of Inventory

Year Over Year | August 2019

#### Edmonton Real Estate Board 2019

|                 | Jan    | Feb    | Mar    | Apr    | May    | Jun    | Jul    | Aug    | %      |
|-----------------|--------|--------|--------|--------|--------|--------|--------|--------|--------|
| Sales           | 799    | 986    | 1223   | 1684   | 1981   | 1811   | 1921   | 1571   | -18.2% |
| Active Listings | 7092   | 7422   | 8287   | 9015   | 9541   | 9428   | 9093   | 8818   | -3.0%  |
| M.O.I.          | 8.9    | 7.5    | 6.8    | 5.4    | 4.8    | 5.2    | 4.7    | 5.6    | +18.6% |
| Average Price   | \$339K | \$355K | \$357K | \$365K | \$369K | \$366K | \$366K | \$367K | +0.3%  |
| DOM             | 84     | 73     | 66     | 60     | 60     | 59     | 62     | 62     | -      |