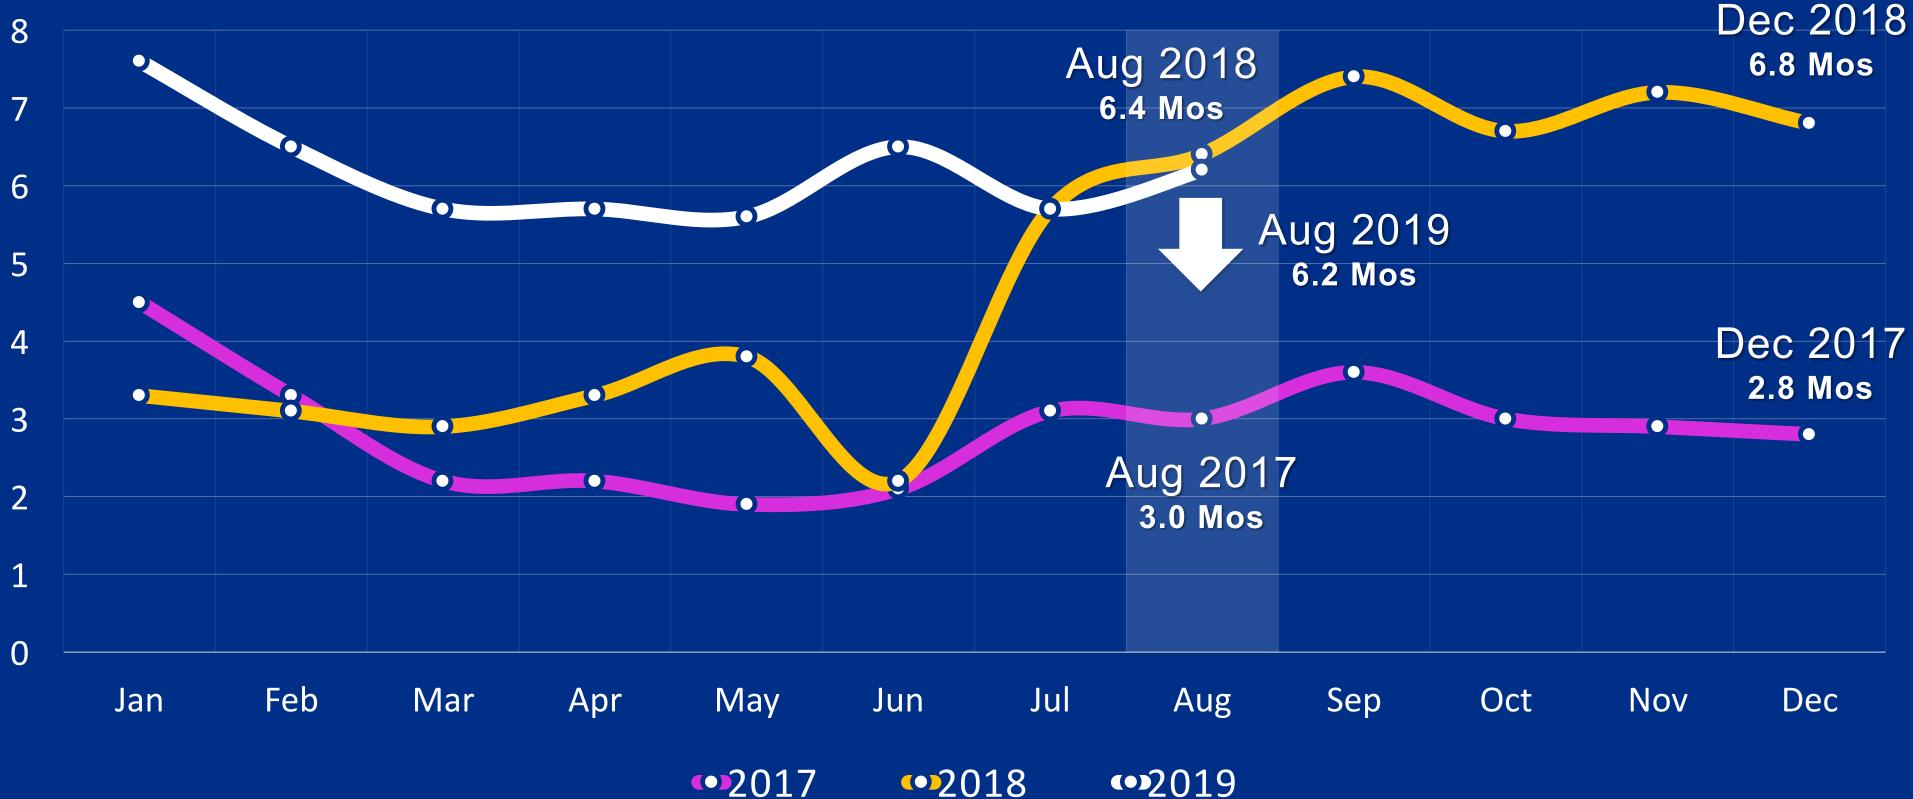

## Fraser Valley Real Estate Board 2019

|                 | Jan    | Feb    | Mar    | Apr    | May    | Jun    | Jul    | Aug    | %      |
|-----------------|--------|--------|--------|--------|--------|--------|--------|--------|--------|
| Sales           | 784    | 982    | 1221   | 1383   | 1517   | 1306   | 1458   | 1297   | -11.0% |
| Active Listings | 5995   | 6406   | 7011   | 7870   | 8506   | 8516   | 8340   | 8040   | -3.6%  |
| M.O.I.          | 7.6    | 6.5    | 5.7    | 5.7    | 5.6    | 6.5    | 5.7    | 6.2    | +8.4%  |
| Average Price   | \$663K | \$701K | \$725K | \$701K | \$727K | \$754K | \$711K | \$722K | +1.5%  |

## Months of Inventory Year Over Year | August 2019

221

https://www.fvreb.bc.ca/stats/

•••2019