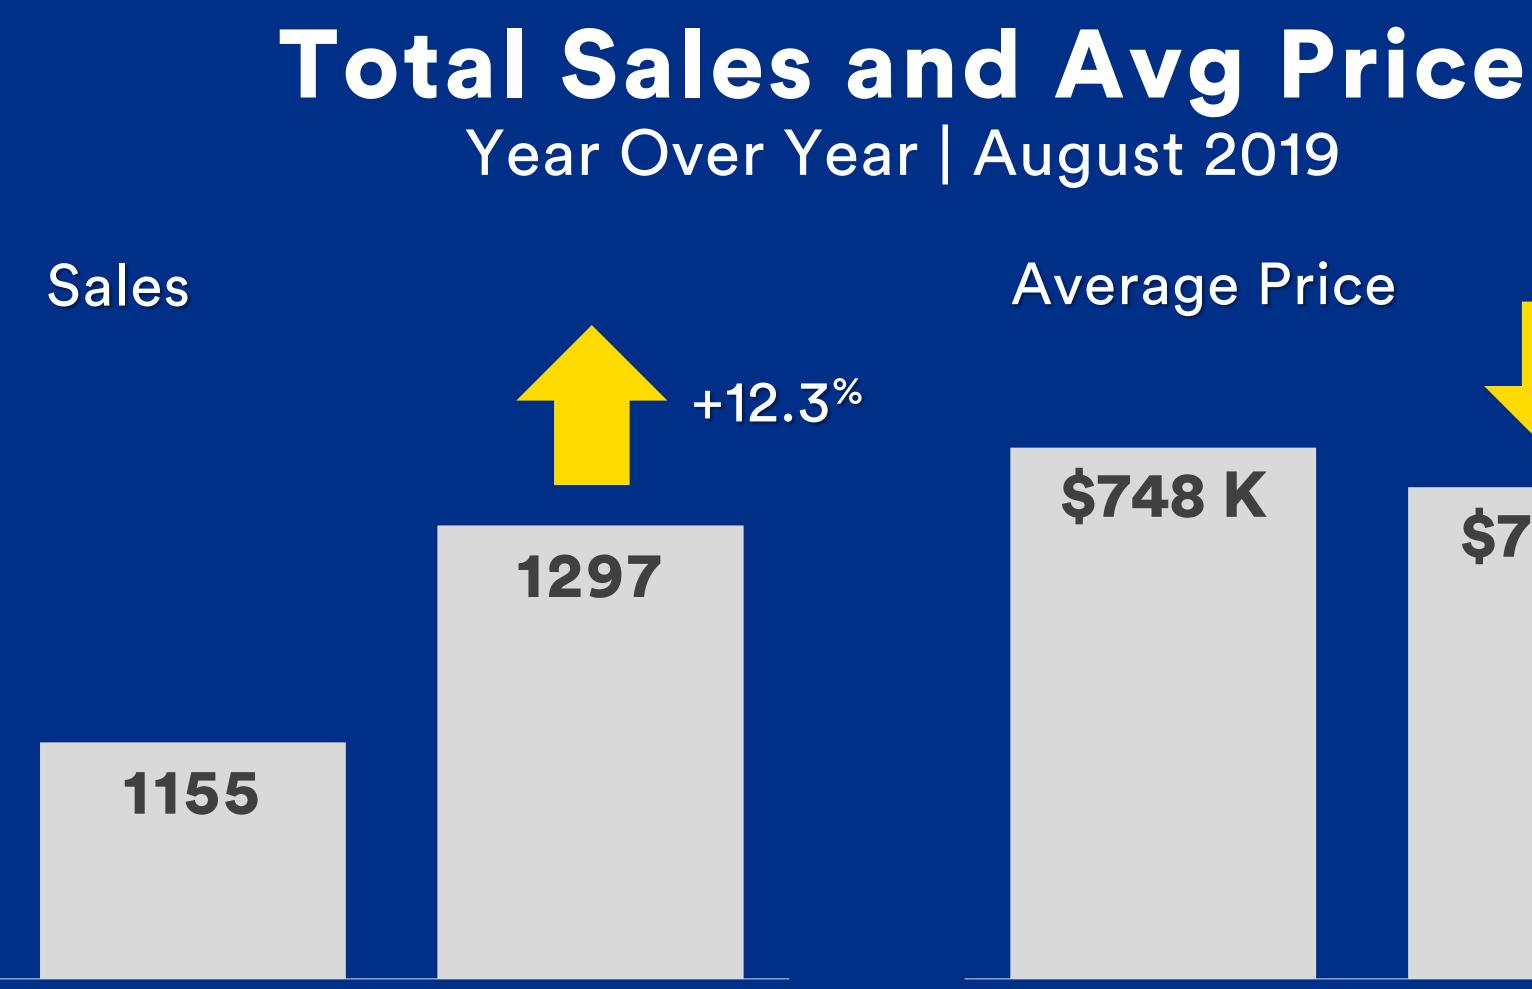

## Fraser Valley Real Estate Board 2019

|                 | Jan    | Feb    | Mar    | Apr    | May    | Jun    | Jul    | Aug    | %      |
|-----------------|--------|--------|--------|--------|--------|--------|--------|--------|--------|
| Sales           | 784    | 982    | 1221   | 1383   | 1517   | 1306   | 1458   | 1297   | -11.0% |
| Active Listings | 5995   | 6406   | 7011   | 7870   | 8506   | 8516   | 8340   | 8040   | -3.6%  |
| M.O.I.          | 7.6    | 6.5    | 5.7    | 5.7    | 5.6    | 6.5    | 5.7    | 6.2    | +8.4%  |
| Average Price   | \$663K | \$701K | \$725K | \$701K | \$727K | \$754K | \$711K | \$722K | +1.5%  |

### 2018

|                 | Aug    | Jul    |
|-----------------|--------|--------|
| Sales           | 1155   | 1290   |
| Active Listings | 7339   | 7399   |
| M.O.I.          | 6.4    | 5.7    |
| Average Price   | \$748K | \$770K |

### 2019

| Jul    | Aug    |  |  |
|--------|--------|--|--|
| 1458   | 1297   |  |  |
| 8340   | 8040   |  |  |
| 5.7    | 6.2    |  |  |
| \$711K | \$722K |  |  |