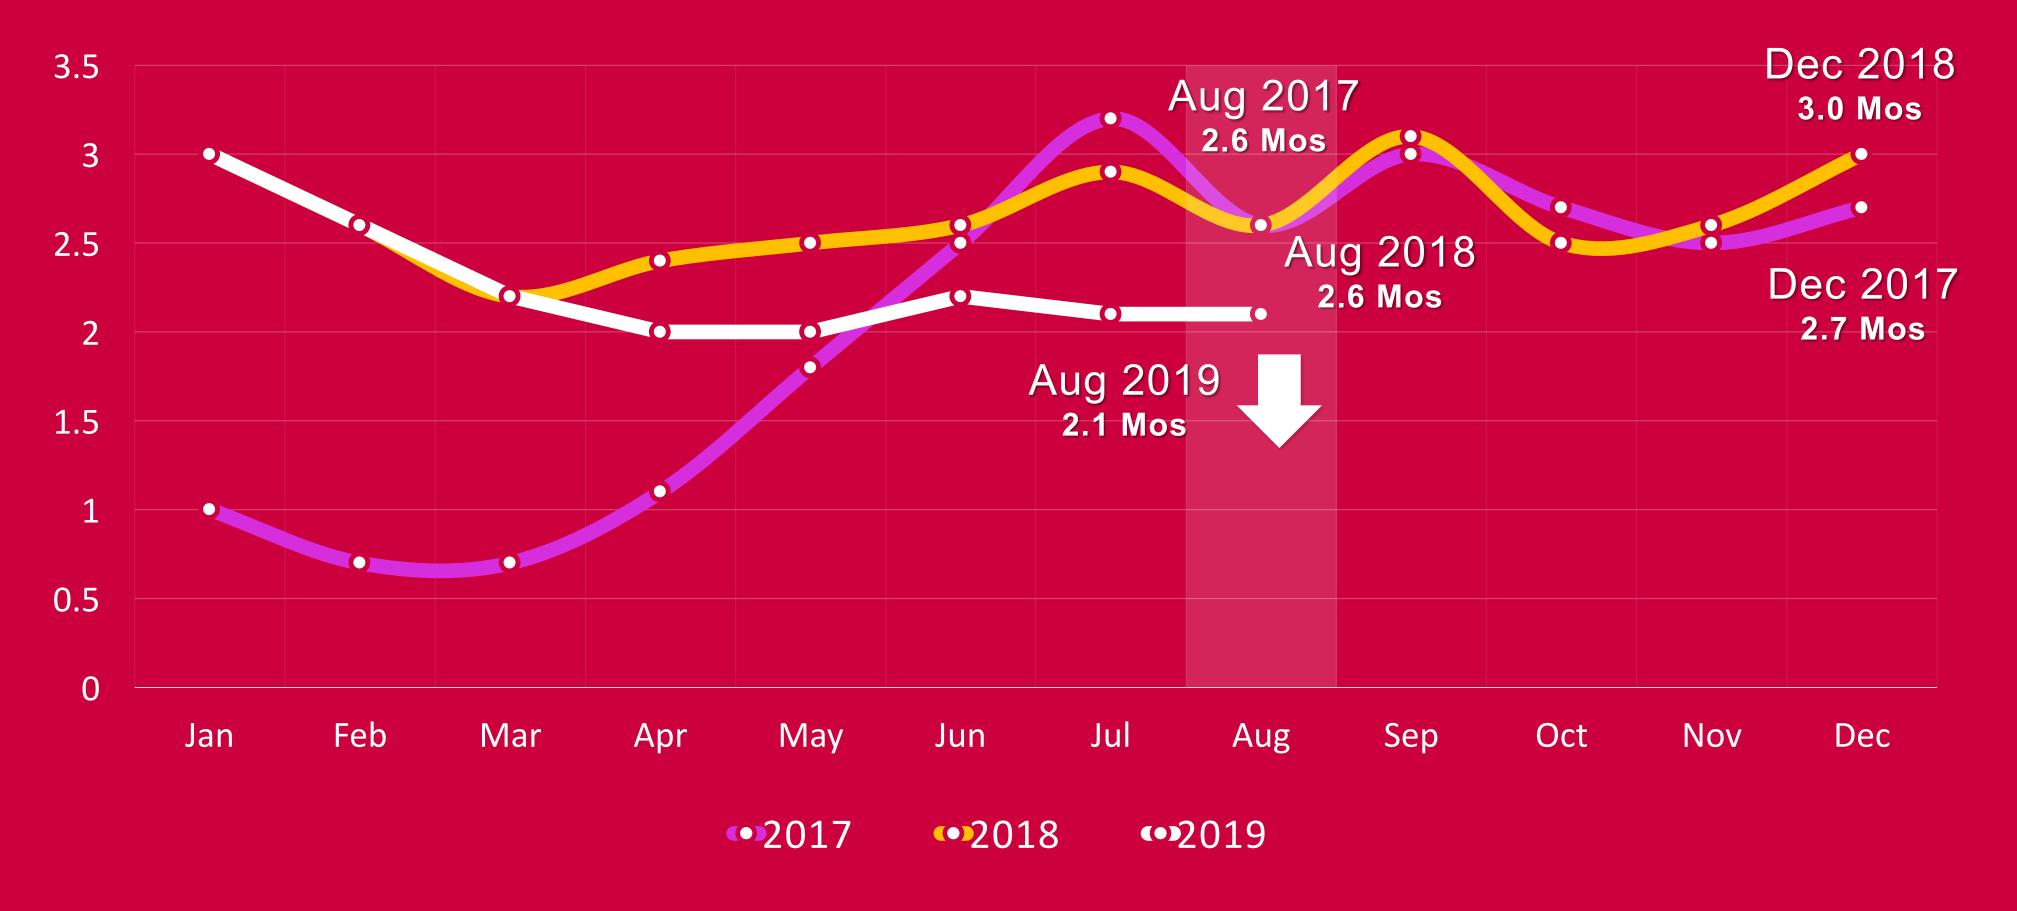

$780K \$788K \$820K \$839K | 4009 5025 7187 9042 9989 8860<br>11962 13284 15576 18037 20017 19655<br>3.0 2.6 2.2 2.0 2.0 2.2<br>3748K \$780K \$788K \$820K \$839K \$833K | 4009       5025       7187       9042       9989       8860       8595         11962       13284       15576       18037       20017       19655       17938         3.0       2.6       2.2       2.0       2.0       2.2       2.1         8748K       \$780K       \$788K       \$820K       \$839K       \$833K       \$807K | 4009 5025 7187 9042 9989 8860 8595 7711<br>11962 13284 15576 18037 20017 19655 17938 15870<br>3.0 2.6 2.2 2.0 2.0 2.2 2.1 2.1<br>3748K \$780K \$788K \$820K \$839K \$833K \$807K \$793K |

### Total Sales and Avg Price

Year Over Year | August 2019



#### Months of Inventory

Year Over Year | August 2019



## Summer Comparison

2018

2019

| Jul    | Aug    |  |  |
|--------|--------|--|--|
| 6916   | 6797   |  |  |
| 19725  | 17864  |  |  |
| 2.9    | 2.6    |  |  |
| \$782K | \$765K |  |  |
| 27     | 27     |  |  |

Sales
Active Listings
M.O.I.
Average Price
DOM

| Jul    | Aug    |  |  |
|--------|--------|--|--|
| 8595   | 7711   |  |  |
| 17938  | 15870  |  |  |
| 2.1    | 2.1    |  |  |
| \$807K | \$793K |  |  |
| 23     | 25     |  |  |

# Projected Sales

|      | Jan – Aug               | Sep – Dec          | Total  |
|------|-------------------------|--------------------|--------|
| 2014 | 65393 70.4 <sup>%</sup> | <b>27474</b> 29.6% | 92867  |
| 2015 | <b>72053</b> 71.2%      | 29160 28.8%        | 101213 |
| 2016 | <b>79708</b> 70.5%      | <b>33425</b> 29.5% | 113133 |
| 2017