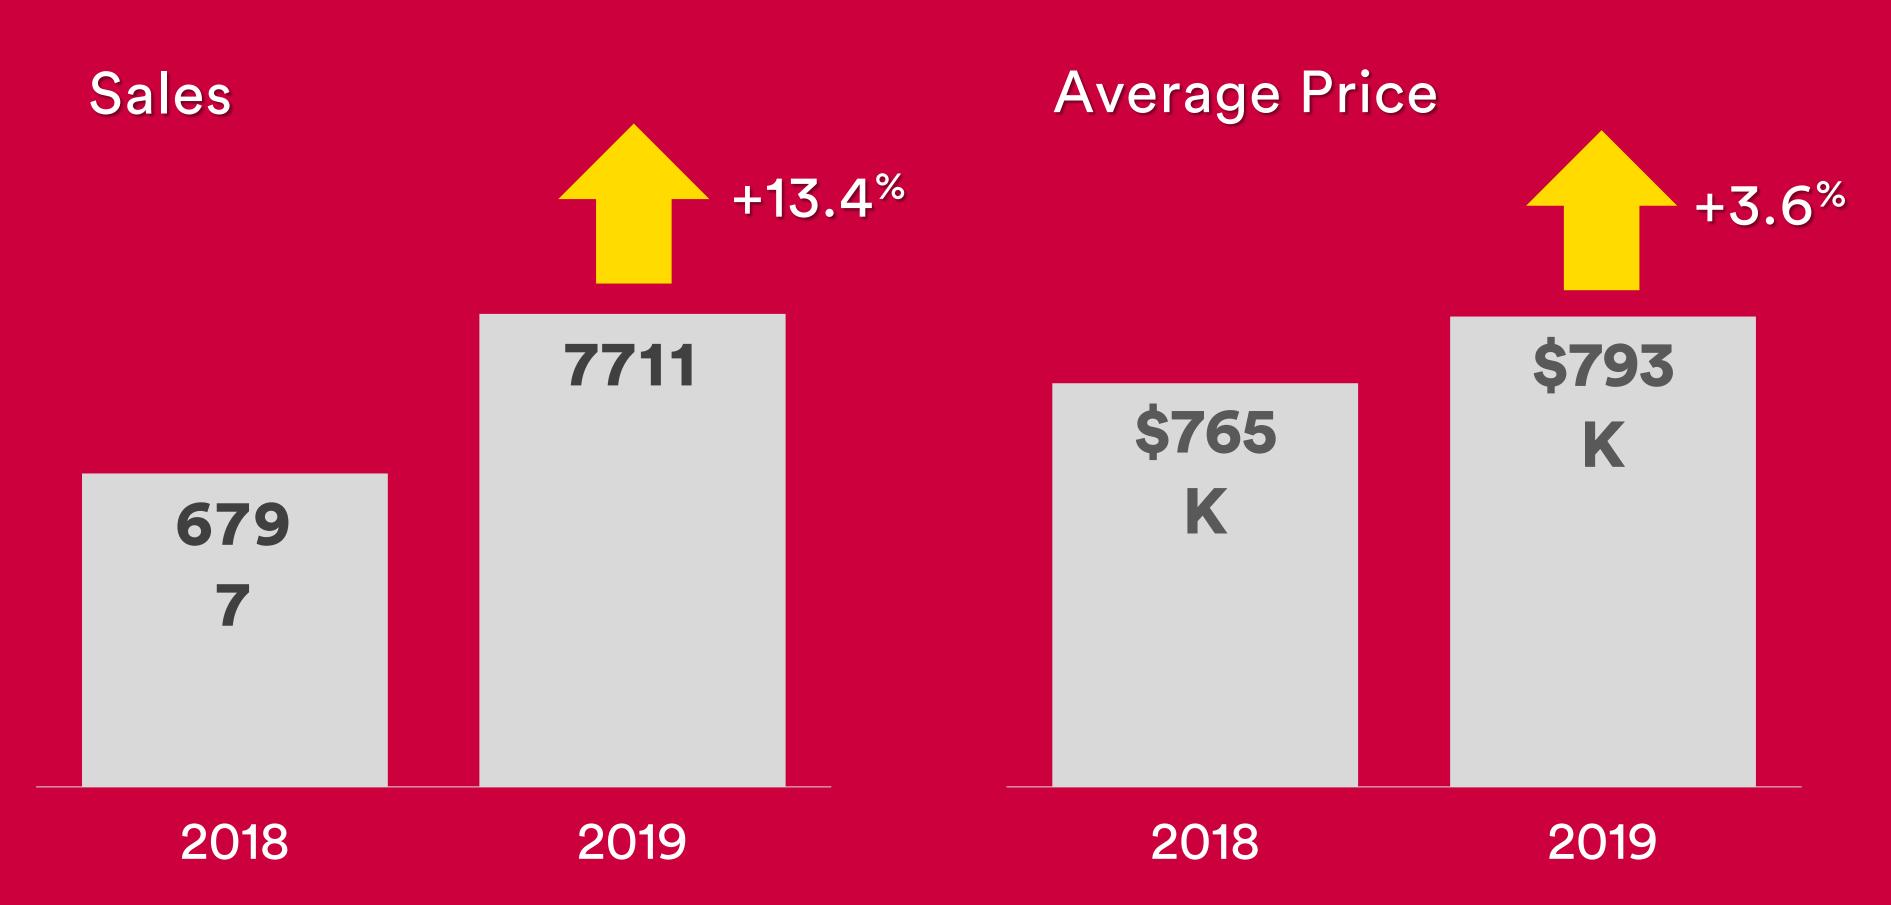

13284 15576 18037 20017<br>3.0 2.6 2.2 2.0 2.0<br>3748K \$780K \$788K \$820K \$839K | 4009 5025 7187 9042 9989 8860<br>11962 13284 15576 18037 20017 19655<br>3.0 2.6 2.2 2.0 2.0 2.2<br>3748K \$780K \$788K \$820K \$839K \$833K | 4009       5025       7187       9042       9989       8860       8595         11962       13284       15576       18037       20017       19655       17938         3.0       2.6       2.2       2.0       2.0       2.2       2.1         8748K       \$780K       \$788K       \$820K       \$839K       \$833K       \$807K | 4009 5025 7187 9042 9989 8860 8595 7711<br>11962 13284 15576 18037 20017 19655 17938 15870<br>3.0 2.6 2.2 2.0 2.0 2.2 2.1 2.1<br>3748K \$780K \$788K \$820K \$839K \$833K \$807K \$793K |

### Total Sales and Avg Price

Year Over Year | August 2019



#### Months of Inventory

Year Over Year | August 2019



## Summer Comparison

2018

2019

| Jul    | Aug    |  |  |
|--------|--------|--|--|
| 6916   | 6797   |  |  |
| 19725  | 17864  |  |  |
| 2.9    | 2.6    |  |  |
| \$782K | \$765K |  |  |
| 27     | 27     |  |  |

Sales
Active Listings
M.O.I.
Average Price
DOM

| Jul    | Aug    |  |  |
|--------|--------|--|--|
| 8595   | 7711   |  |  |
| 17938  | 15870  |  |  |
| 2.1    | 2.1    |  |  |
| \$807K | \$793K |  |  |
| 23     | 25     |  |  |

# Projected Sales

|      | Jan – Aug               | Sep – Dec          | Total  |
|------|-------------------------|--------------------|--------|
| 2014 | 65393 70.4 <sup>%</sup> | <b>27474</b> 29.6% | 92867  |
| 2015 | <b>72053</b> 71.2%      | 29160 28.8%        | 101213 |
| 2016 | <b>7