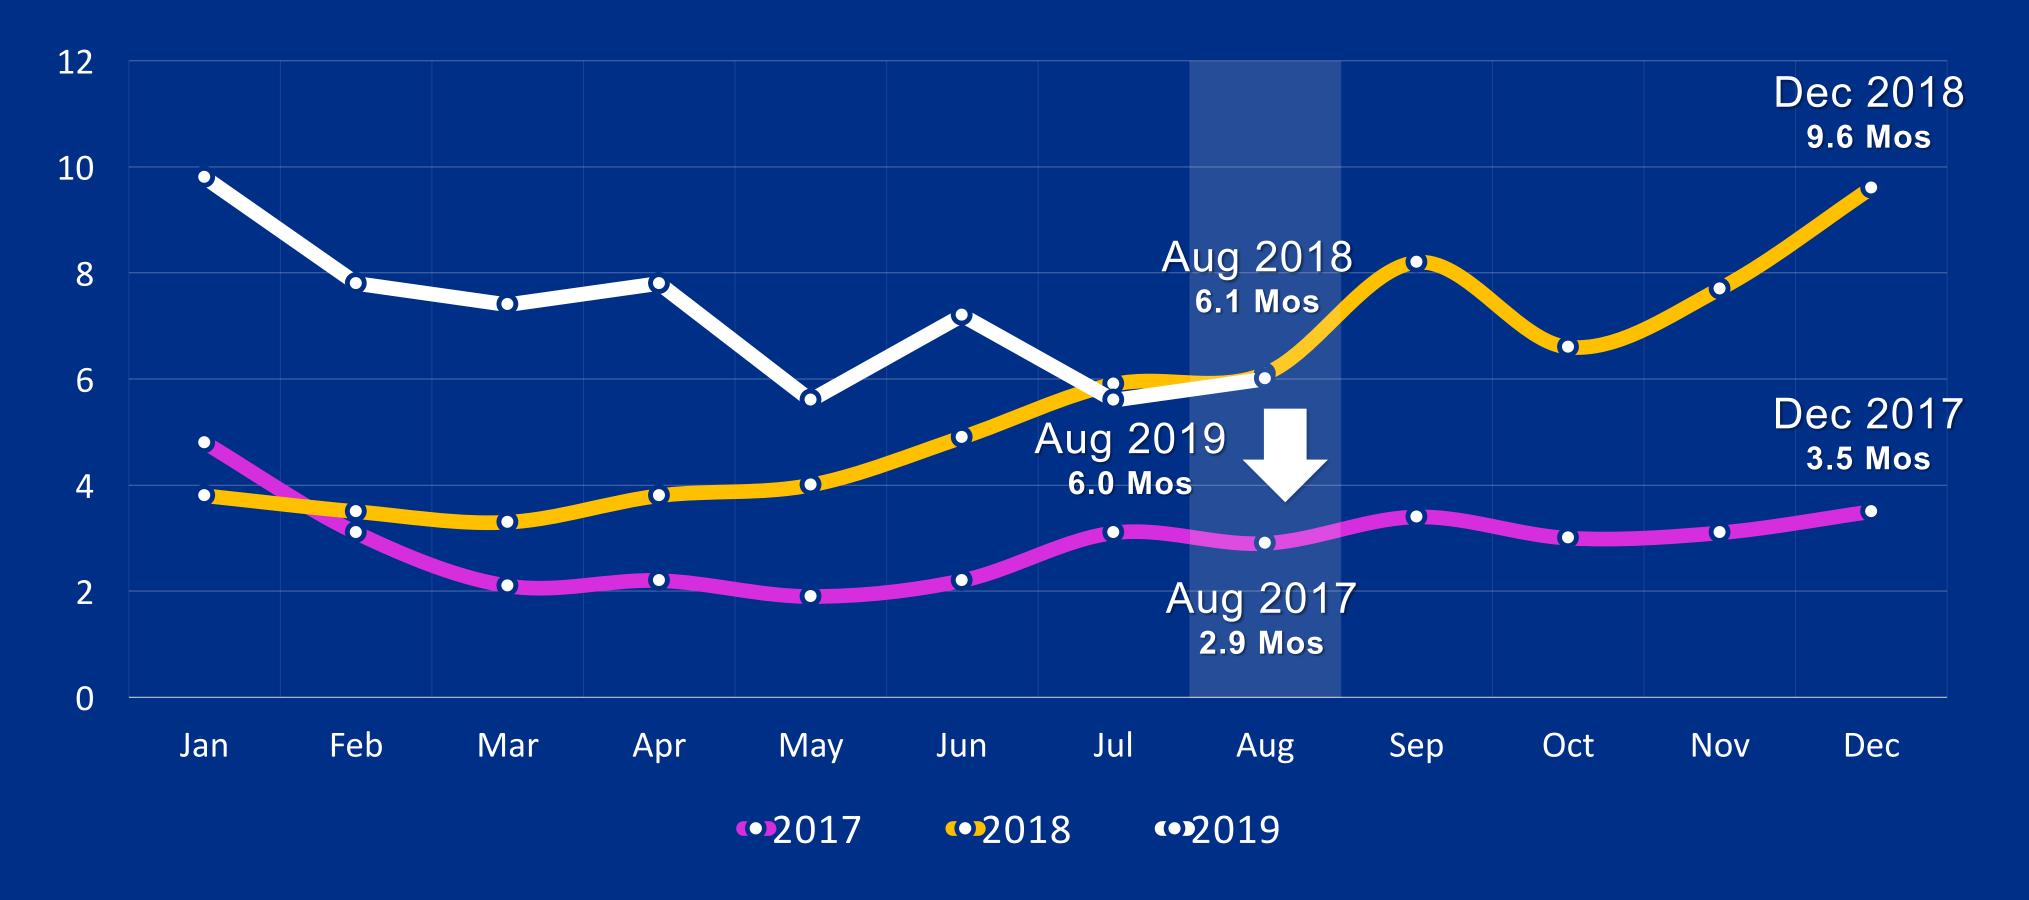

eater Vancouver 2019

|                    | Jan     | Feb     | Mar     | Apr     | May     | Jun    | Jul    | Aug    | %      |
|--------------------|---------|---------|---------|---------|---------|--------|--------|--------|--------|
| Sales              | 1103    | 1484    | 1727    | 1829    | 2638    | 2077   | 2557   | 2231   | -12.7% |
| Active<br>Listings | 10808   | 11590   | 12774   | 14357   | 14685   | 14968  | 14240  | 13396  | -5.9%  |
| M.O.I.             | 9.8     | 7.8     | 7.4     | 7.8     | 5.6     | 7.2    | 5.6    | 6.0    | +7.8%  |
| Benchmark<br>Price | \$1.02M | \$1.02M | \$1.01M | \$1.01M | \$1.01M | \$999K | \$995K | \$993K | -0.2%  |

### Total Sales and Benchmark Price

Year Over Year | August 2019



## Months of Inventory

Year Over Year | August 2019



## Summer Comparison

2018

2019

| Jul     | Aug     |  |  |
|---------|---------|--|--|
| 2070    | 1929    |  |  |
| 12137   | 11824   |  |  |
| 5.9     | 6.1     |  |  |
| \$1.09M | \$1.08M |  |  |

Sales
Active Listings
M.O.I.
Benchmark Price

| Jul    | Aug    |  |  |
|--------|--------|--|--|
| 2557   | 2231   |  |  |
| 14240  | 13396  |  |  |
| 5.6    | 6.0    |  |  |
| \$995K | \$993K |  |  |

# Projected Sales

|      | Jan – Aug          | Sep – Dec          | Total |
|------|--------------------|--------------------|-------|
| 2014 | <b>22505</b> 68%   | 10611 32%          | 33116 |
| 2015 | <b>28984</b> 68.5% | <b>13342</b> 31.5% | 42326 |
| 2016 | <b>31529</b> 79%   | <b>8414</b> 21%    | 39943 |
| 2017 | <b>25339</b> 70.4% | 10654 29.6%        | 35993 |
| 2018 | 18378 74.7