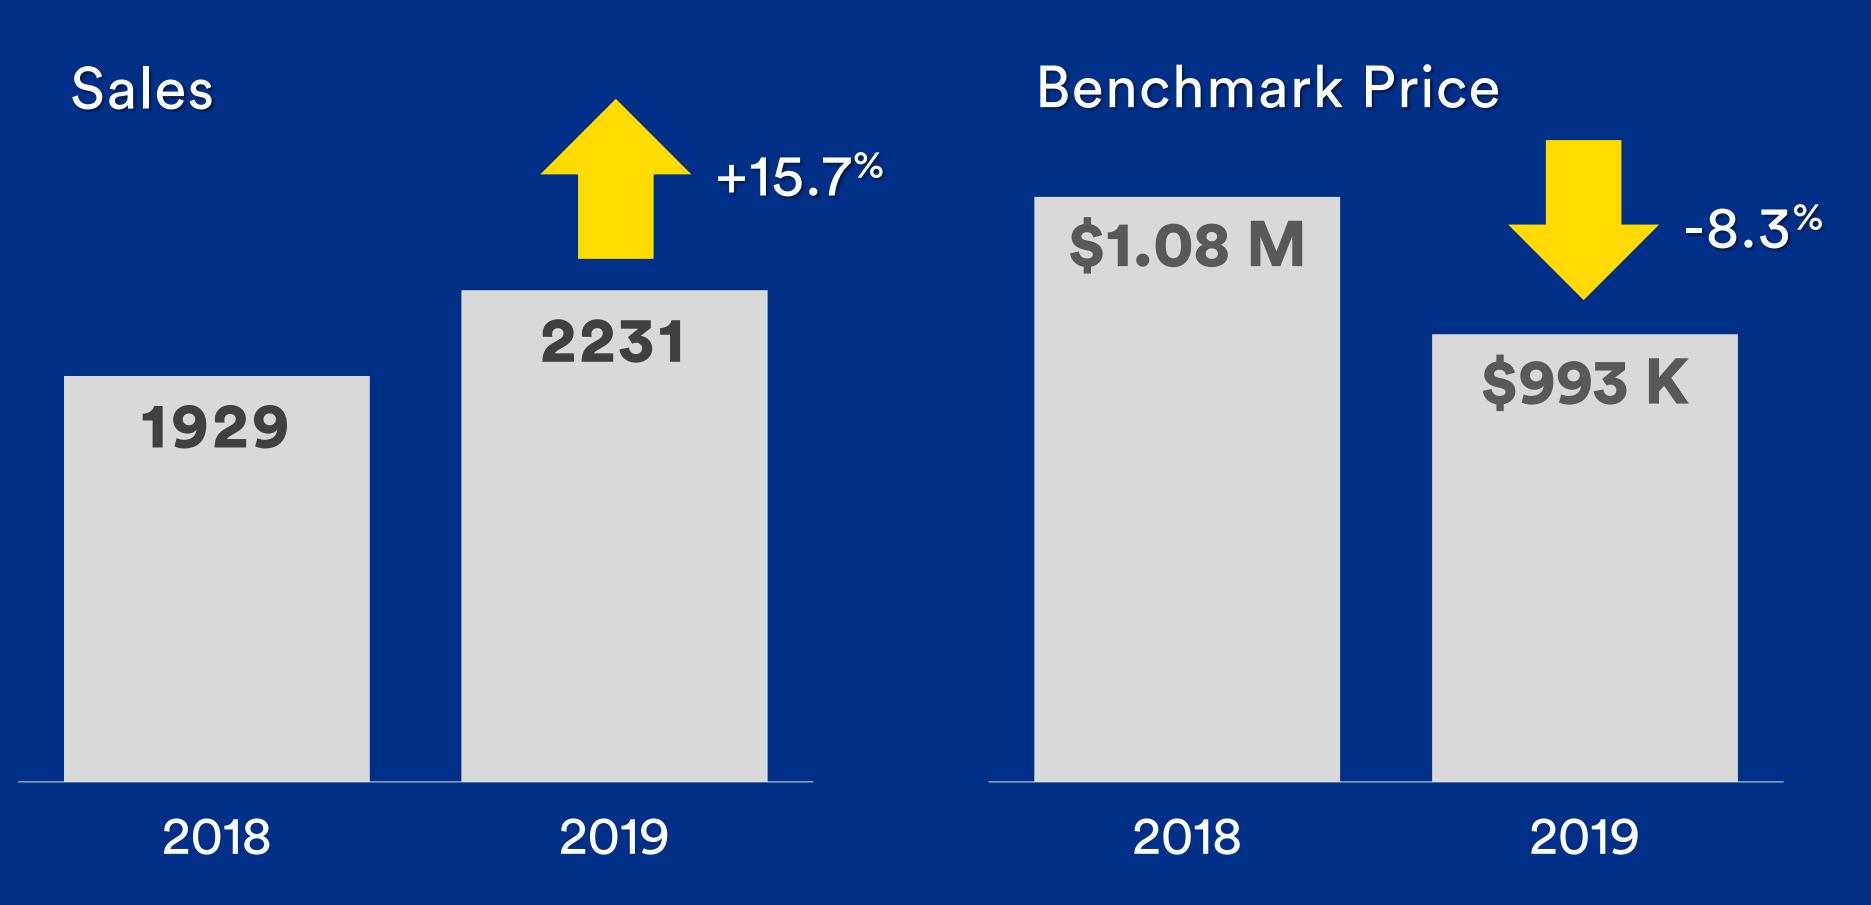

ity for errors or omissions in the content.

#### REB Greater Vancouver 2019

|                    | Jan     | Feb     | Mar     | Apr     | May     | Jun    | Jul    | Aug    | %      |
|--------------------|---------|---------|---------|---------|---------|--------|--------|--------|--------|
| Sales              | 1103    | 1484    | 1727    | 1829    | 2638    | 2077   | 2557   | 2231   | -12.7% |
| Active<br>Listings | 10808   | 11590   | 12774   | 14357   | 14685   | 14968  | 14240  | 13396  | -5.9%  |
| M.O.I.             | 9.8     | 7.8     | 7.4     | 7.8     | 5.6     | 7.2    | 5.6    | 6.0    | +7.8%  |
| Benchmark<br>Price | \$1.02M | \$1.02M | \$1.01M | \$1.01M | \$1.01M | \$999K | \$995K | \$993K | -0.2%  |

### Total Sales and Benchmark Price

Year Over Year | August 2019



## Months of Inventory

Year Over Year | August 2019



## Summer Comparison

2018

2019

| Jul     | Aug     |  |  |
|---------|---------|--|--|
| 2070    | 1929    |  |  |
| 12137   | 11824   |  |  |
| 5.9     | 6.1     |  |  |
| \$1.09M | \$1.08M |  |  |

Sales
Active Listings
M.O.I.
Benchmark Price

| Jul    | Aug    |  |  |
|--------|--------|--|--|
| 2557   | 2231   |  |  |
| 14240  | 13396  |  |  |
| 5.6    | 6.0    |  |  |
| \$995K | \$993K |  |  |

# Projected Sales

|      | Jan – Aug          | Sep – Dec          | Total |
|------|--------------------|--------------------|-------|
| 2014 | <b>22505</b> 68%   | 10611 32%          | 33116 |
| 2015 | <b>28984</b> 68.5% | <b>13342</b> 31.5% | 42326 |
| 2016 | <b>31529</b> 79%   | <b>8414</b> 21%    | 39943 |
| 2017 | <b>25339</b>