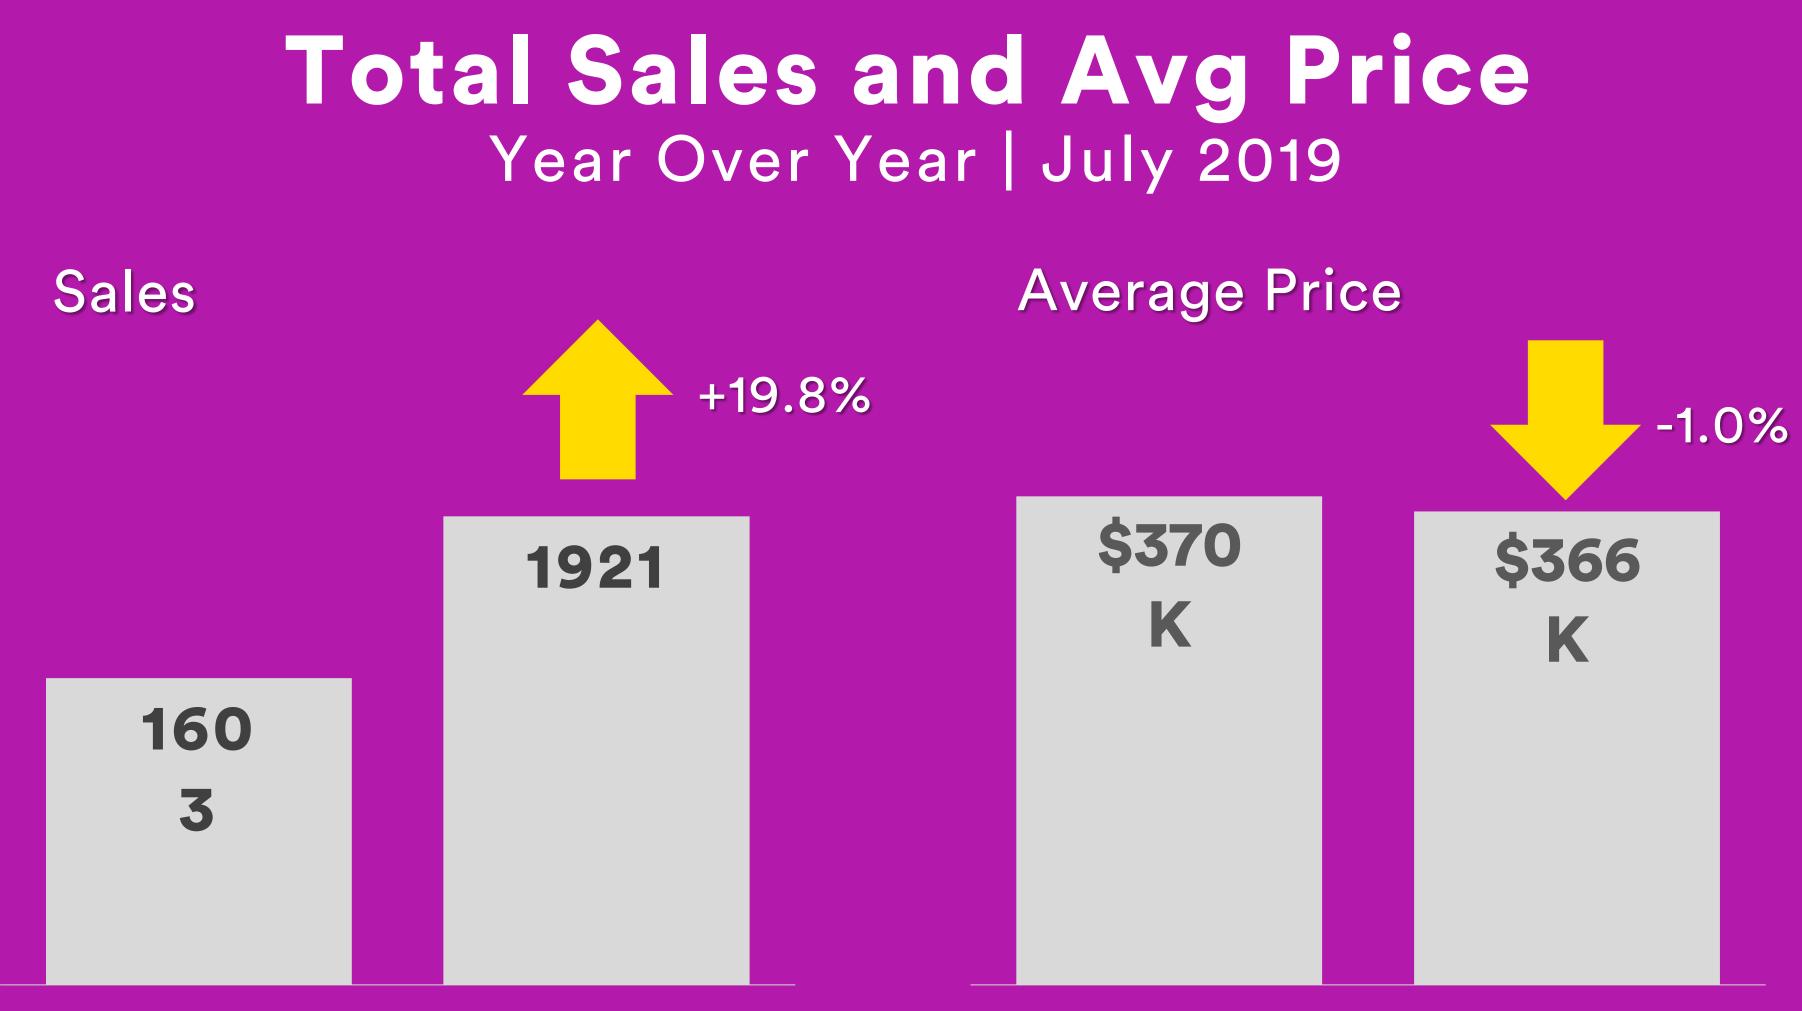

## **Edmonton Real Estate Board 2019**

|      |                     |                                   |                                                     | May                                                | June                                                            | July                                                                         | %                                                                                                                 |
|------|---------------------|-----------------------------------|-----------------------------------------------------|----------------------------------------------------|-----------------------------------------------------------------|------------------------------------------------------------------------------|-------------------------------------------------------------------------------------------------------------------|
| 799  | 986                 | 1200                              | 1684                                                | 1981                                               | 1811                                                            | 1921                                                                         | +6.1%                                                                                                             |
| 7092 | 7422                | 8287                              | 9015                                                | 9541                                               | 9428                                                            | 9093                                                                         | -3.6%                                                                                                             |
| 8.9  | 7.5                 | 6.9                               | 5.4                                                 | 4.8                                                | 5.2                                                             | 4.7                                                                          | -9.1%                                                                                                             |
| 339K | \$355K              | \$357K                            | \$365K                                              | \$369K                                             | \$366K                                                          | \$366K                                                                       | +0.1%                                                                                                             |
| 84   | 73                  | 66                                | 60                                                  | 60                                                 | 59                                                              | 62                                                                           | +5.1%                                                                                                             |
|      | 2092<br>8.9<br>339K | 2092 7422   8.9 7.5   339K \$355K | YO92 7422 8287   8.9 7.5 6.9   339K \$3555K \$3557K | 70927422828790158.97.56.95.4339K\$355K\$357K\$365K | PO9274228287901595418.97.56.95.44.8339K\$355K\$357K\$365K\$369K | 7092742282879015954194288.97.56.95.44.85.2339K\$355K\$357K\$365K\$369K\$366K | YO92 7422 8287 9015 9541 9428 9093   8.9 7.5 6.9 5.4 4.8 5.2 4.7   339K \$355K \$357K \$365K \$369K \$366K \$366K |

2018

https://realtorsofedmonton.com/web/RAE\_Public/Market\_Statistics/Monthly\_Market\_Stats.aspx

richardrobbins.com