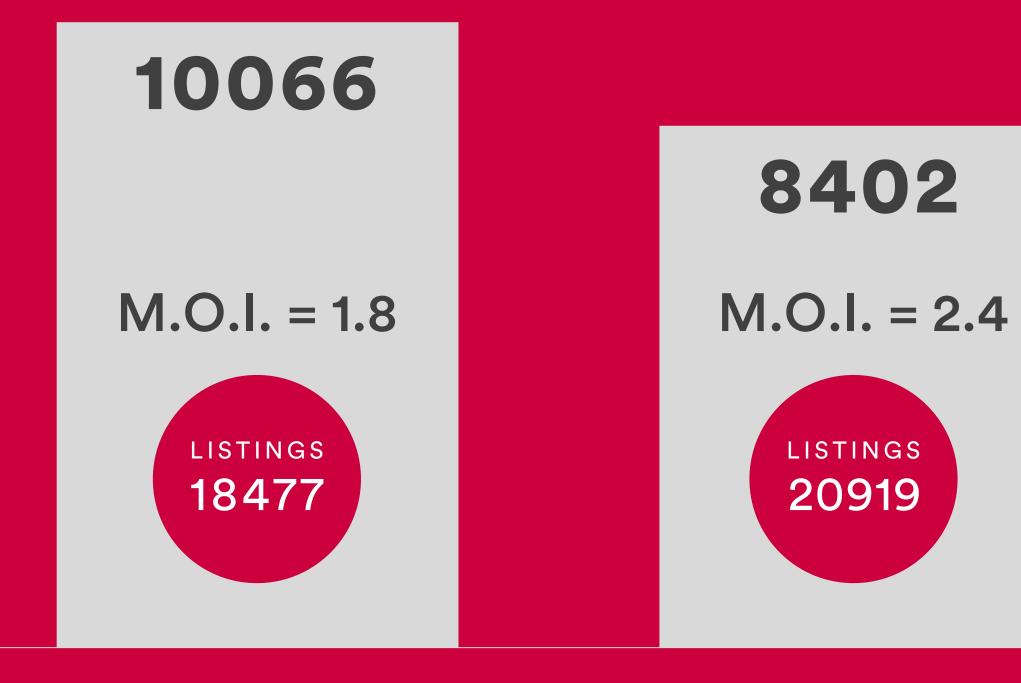

## Sales and Listings Year Over Year – May 2019

2017

2018

http://www.trebhome.com/index.php/market-news/market-watch/market-watch-archive

### M.O.I. = 2.0

LISTINGS 20017

### 2019

2017

http://www.trebhome.com/index.php/market-news/market-watch/market-watch-archive