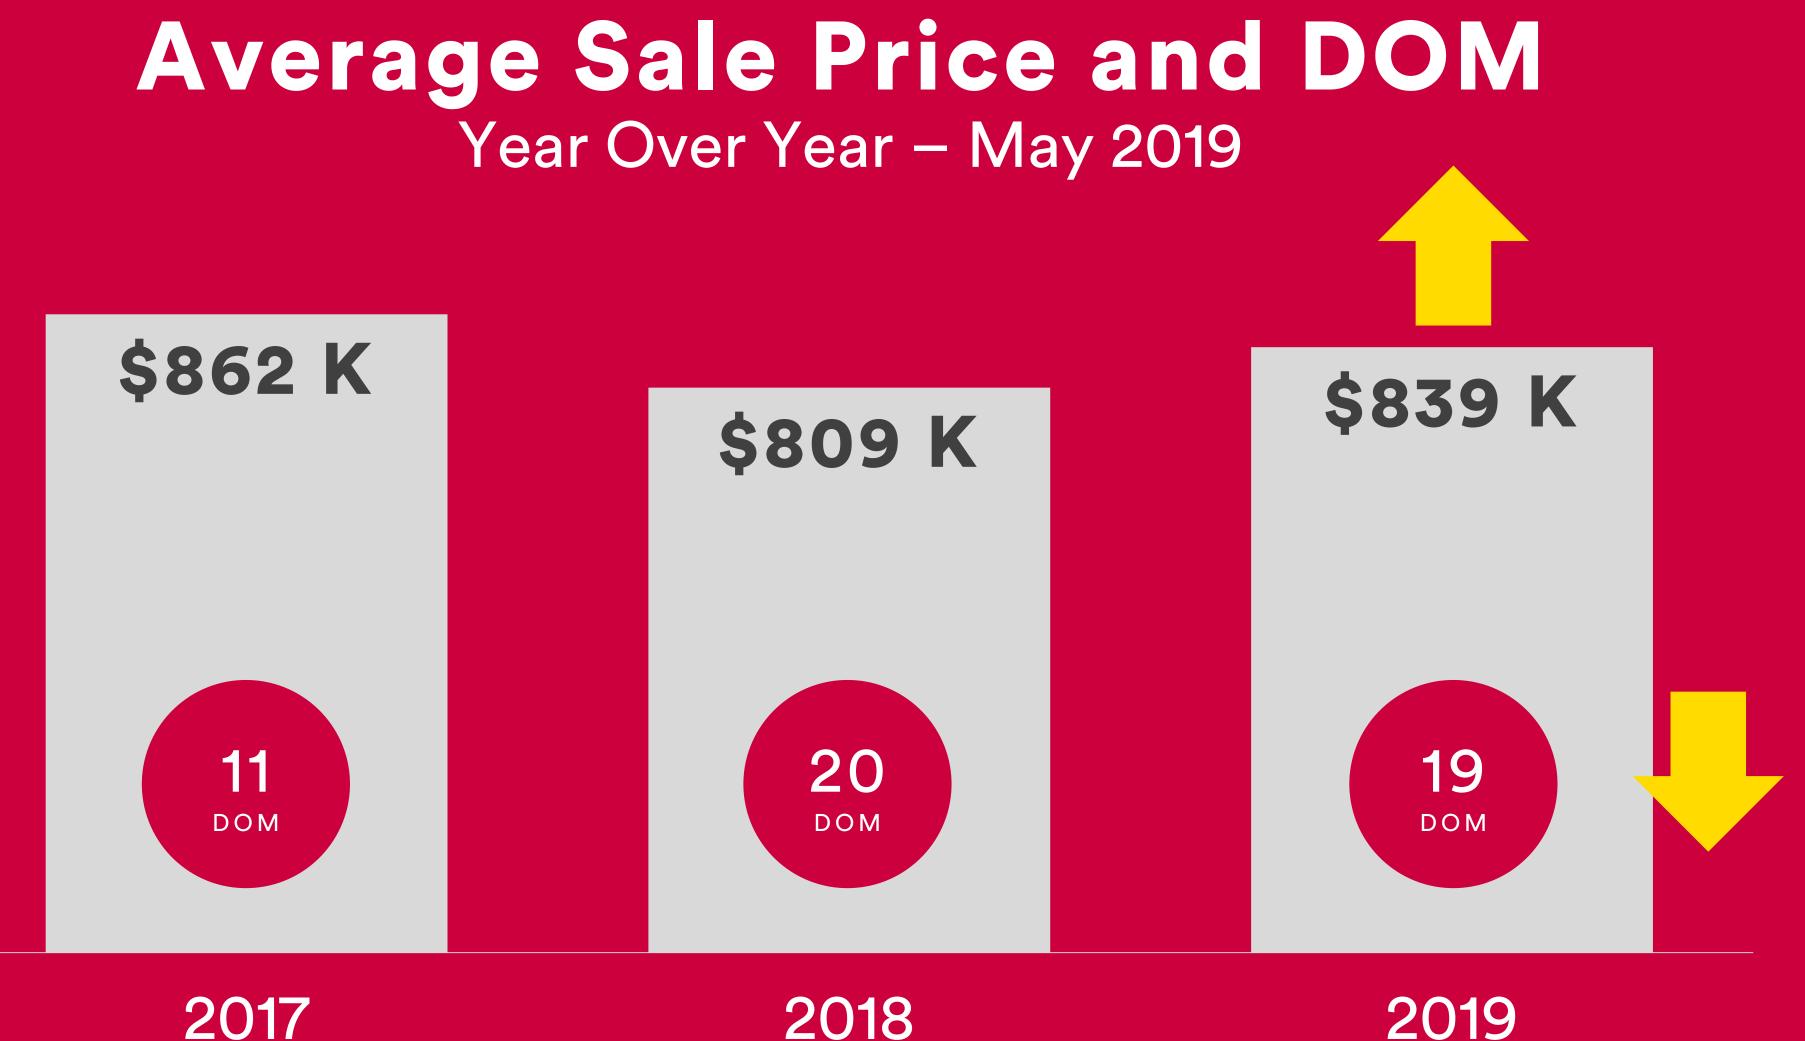

# **Toronto Real Estate Board** Average Price Historical - May

http://www.trebhome.com/index.php/market-news/market-watch/market-watch-archive

221

# **Toronto Real Estate Board 2019**

|                 | Jan           | Feb    | Mar    | Apr    | May    | %      |
|-----------------|---------------|--------|--------|--------|--------|--------|
| Sales           | 4009          | 5025   | 7187   | 9042   | 9989   | +10.5% |
| Active Listings | 11962         | 13284  | 15576  | 18037  | 20017  | +11%   |
| M.O.I.          | 3.0           | 2.6    | 2.2    | 2.0    | 2.0    | +0.5%  |
| Average Price   | <b>\$748K</b> | \$780K | \$788K | \$820K | \$839K | +2.2%  |
| DOM             | 33            | 25     | 21     | 19     | 19     | 0%     |