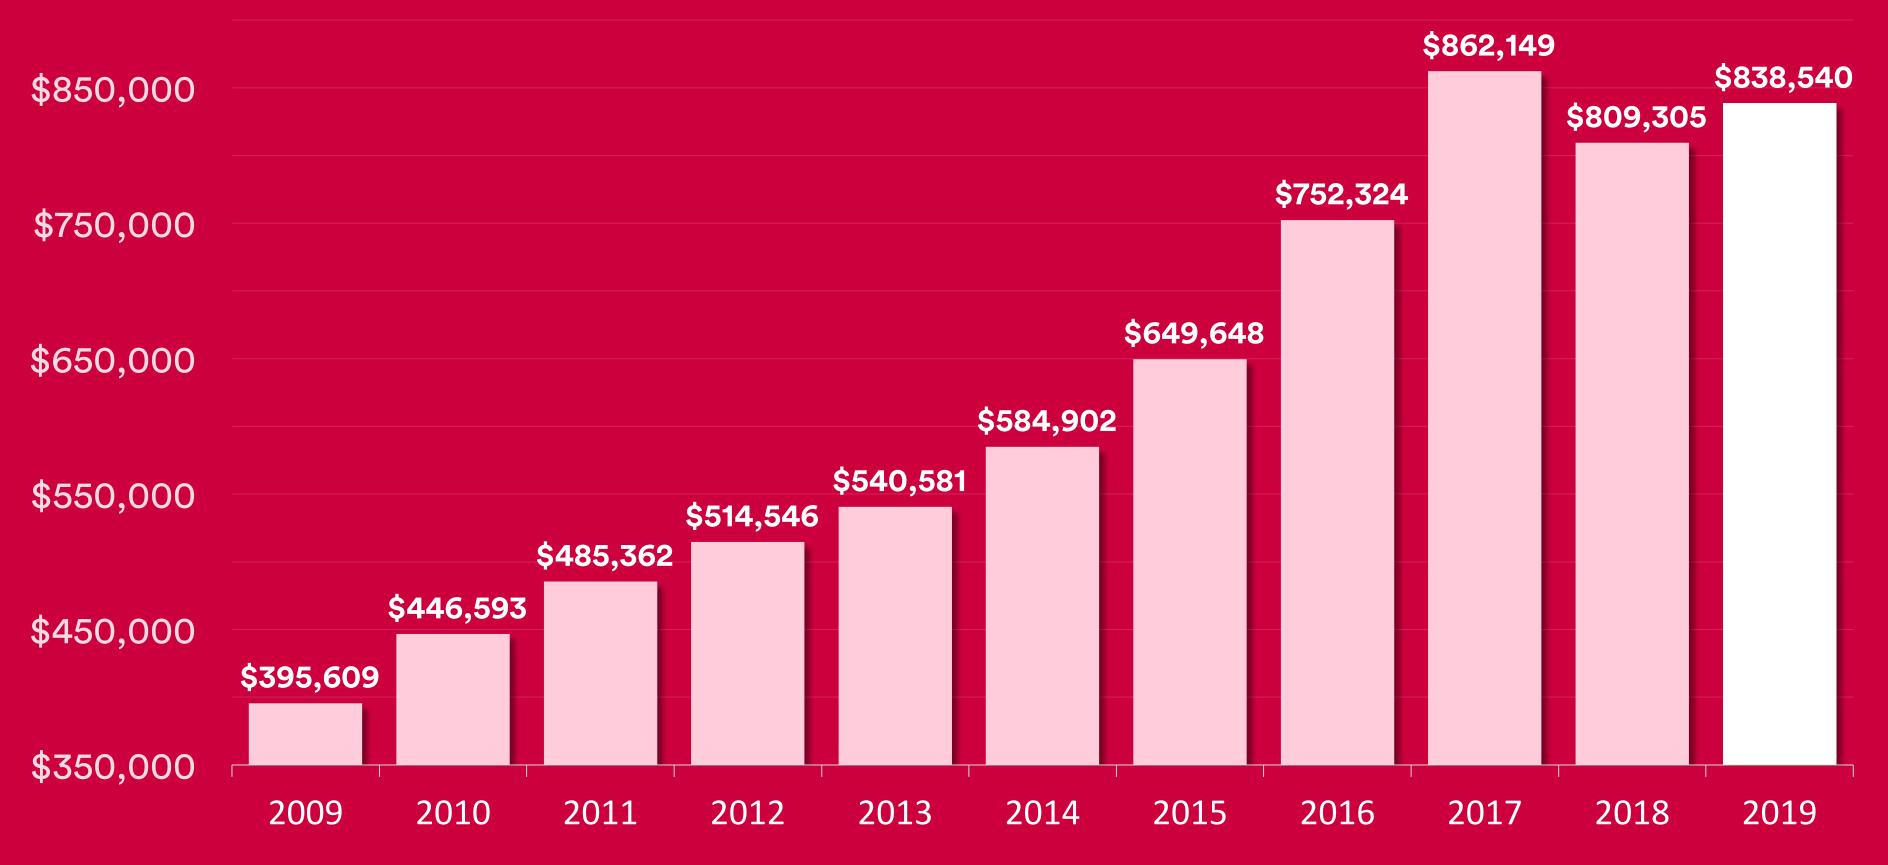

# **Toronto Real Estate Board** Average Price Historical - May

http://www.trebhome.com/index.php/market-news/market-watch/market-watch-archive

221