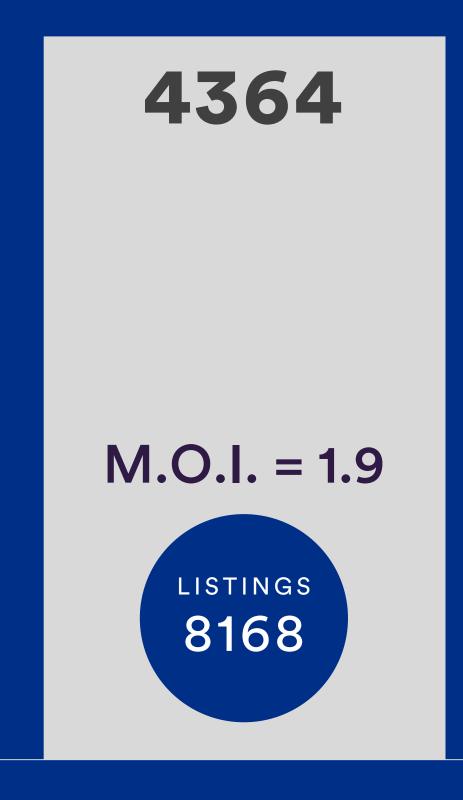

## REB Greater Vancouver 2019

|                 | Jan     | Feb     | Mar     | Apr     | May     | %      |
|-----------------|---------|---------|---------|---------|---------|--------|
| Sales           | 1103    | 1484    | 1727    | 1829    | 2638    | +44.2% |
| Active Listings | 10808   | 11590   | 12774   | 14357   | 14685   | +2.3%  |
| M.O.I.          | 9.8     | 7.8     | 7.4     | 7.8     | 5.6     | -29.1% |
| Benchmark Price | \$1.02M | \$1.02M | \$1.01M | \$1.01M | \$1.01M | -0.2%  |

# Sales and Listings

Year Over Year – May 2019

2017

2018

2019