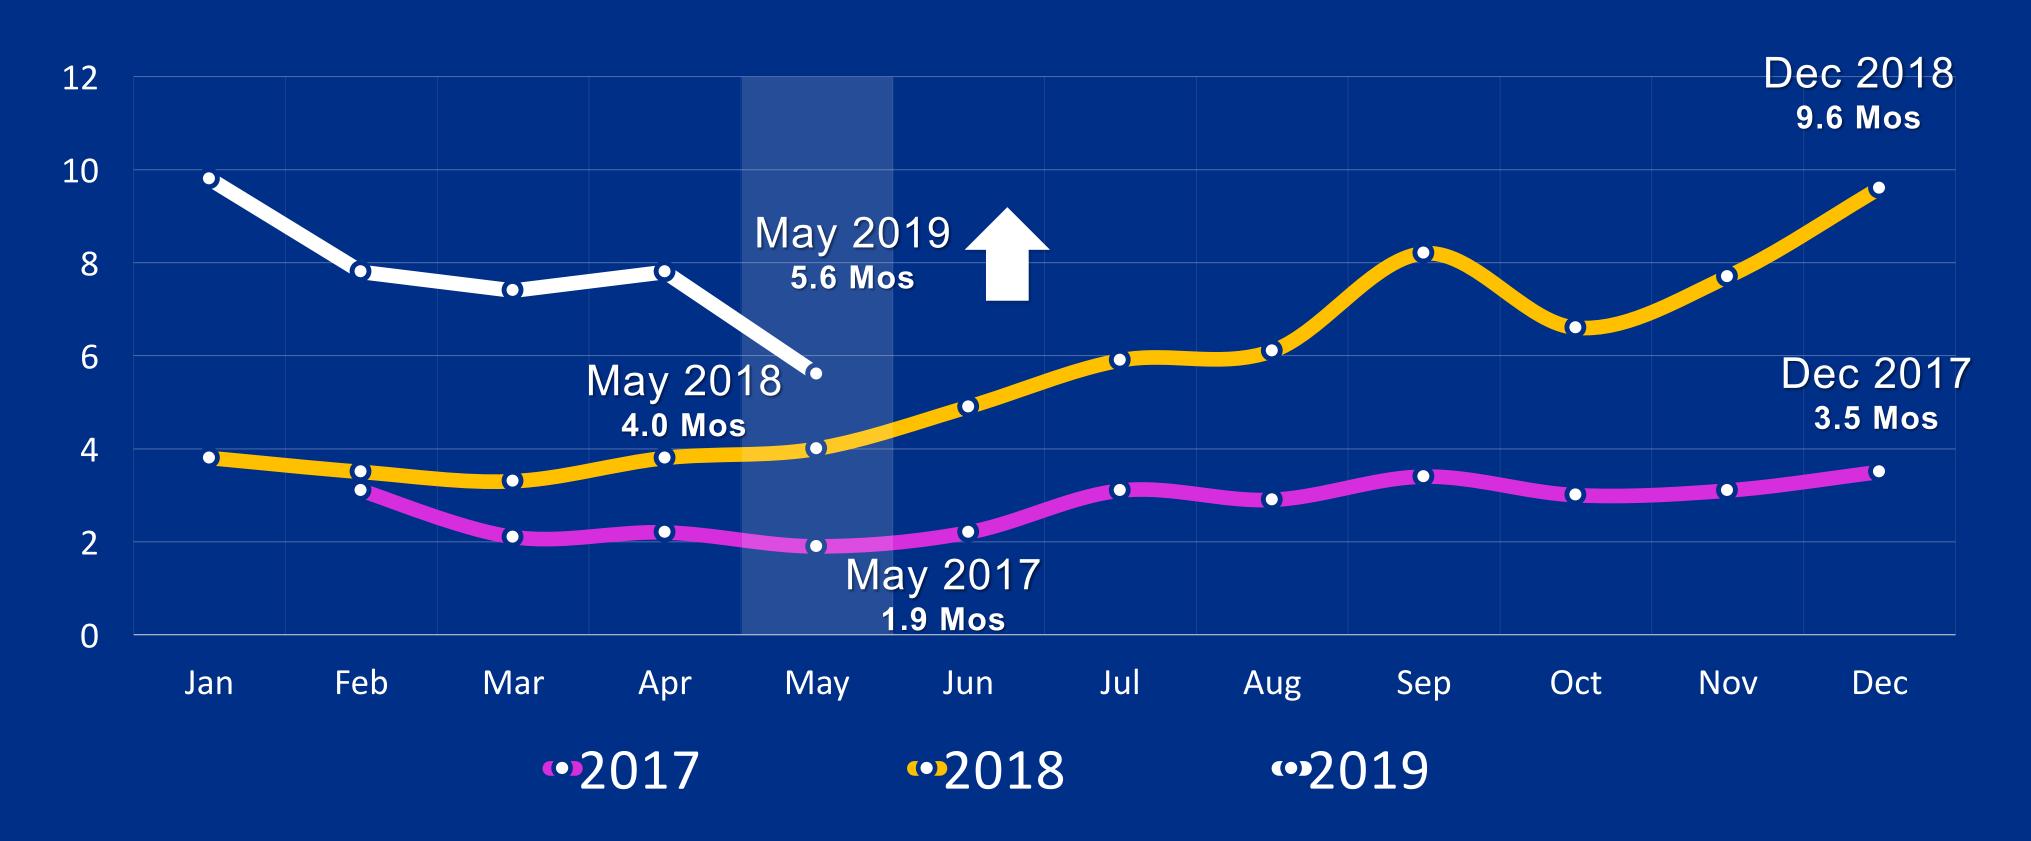

## REB Greater Vancouver 2019

|                 | Jan     | Feb     | Mar     | Apr     | May     | %      |
|-----------------|---------|---------|---------|---------|---------|--------|
| Sales           | 1103    | 1484    | 1727    | 1829    | 2638    | +44.2% |
| Active Listings | 10808   | 11590   | 12774   | 14357   | 14685   | +2.3%  |
| M.O.I.          | 9.8     | 7.8     | 7.4     | 7.8     | 5.6     | -29.1% |
| Benchmark Price | \$1.02M | \$1.02M | \$1.01M | \$1.01M | \$1.01M | -0.2%  |

#### REB Greater Vancouver

Months of Inventory | M.O.I.