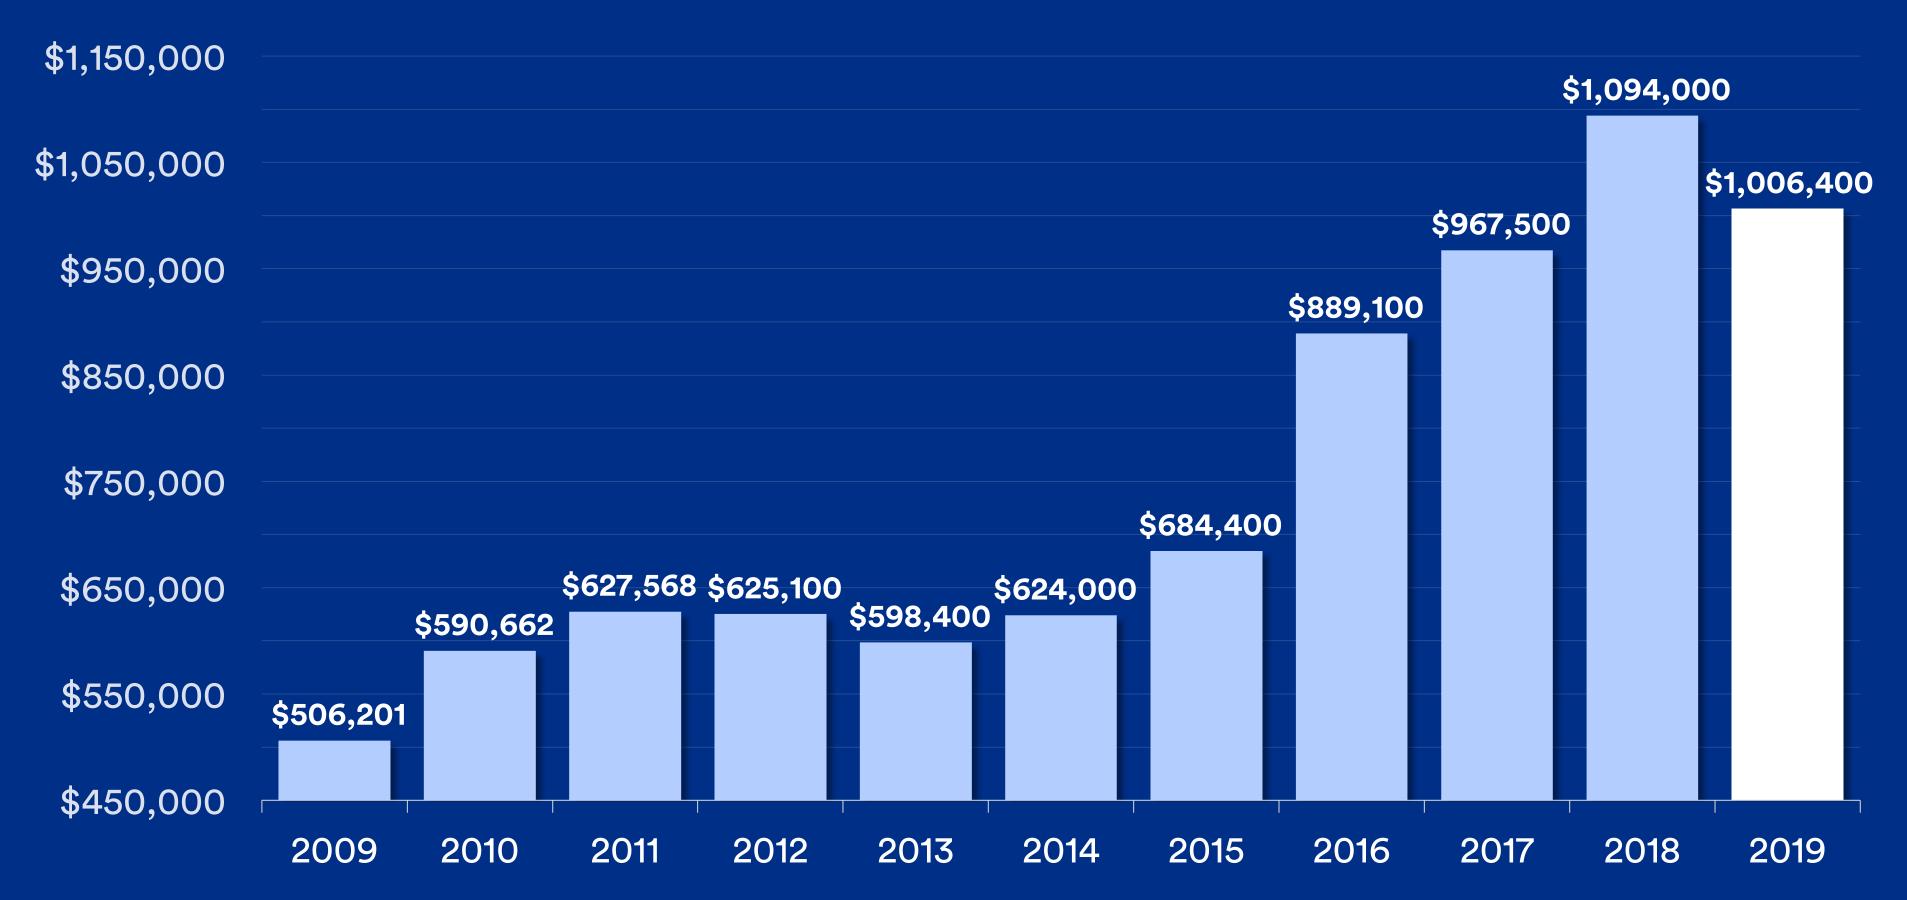

ibility for errors or omissions in the content.

## REB Greater Vancouver 2019

|                 | Jan     | Feb     | Mar     | Apr     | May     | %      |
|-----------------|---------|---------|---------|---------|---------|--------|
| Sales           | 1103    | 1484    | 1727    | 1829    | 2638    | +44.2% |
| Active Listings | 10808   | 11590   | 12774   | 14357   | 14685   | +2.3%  |
| M.O.I.          | 9.8     | 7.8     | 7.4     | 7.8     | 5.6     | -29.1% |
| Benchmark Price | \$1.02M | \$1.02M | \$1.01M | \$1.01M | \$1.01M | -0.2%  |

# Sales and Listings

Year Over Year – May 2019







2017

2018

2019

### Benchmark Price

Year Over Year – May 2019



#### REB Greater Vancouver

Months of Inventory | M.O.I.



#### REB Greater Vancouver

Benchmark Price Historical - May