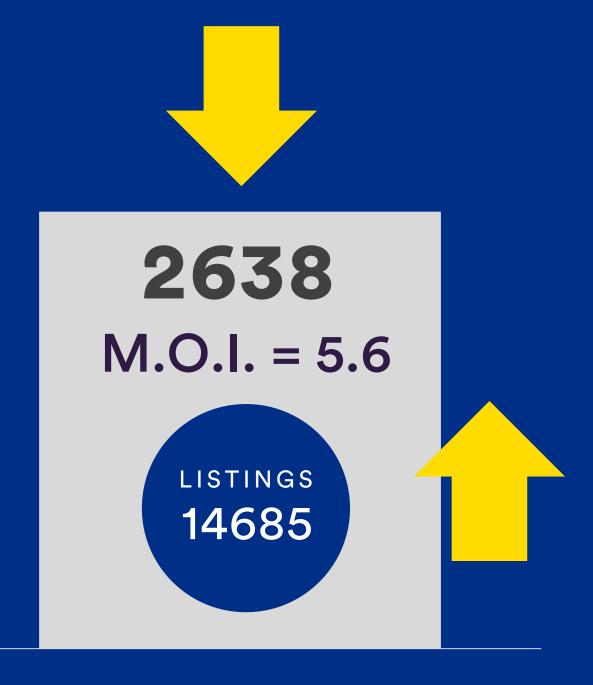

## REB Greater Vancouver 2019

|                 | Jan     | Feb     | Mar     | Apr     | May     | %      |
|-----------------|---------|---------|---------|---------|---------|--------|
| Sales           | 1103    | 1484    | 1727    | 1829    | 2638    | +44.2% |
| Active Listings | 10808   | 11590   | 12774   | 14357   | 14685   | +2.3%  |
| M.O.I.          | 9.8     | 7.8     | 7.4     | 7.8     | 5.6     | -29.1% |
| Benchmark Price | \$1.02M | \$1.02M | \$1.01M | \$1.01M | \$1.01M | -0.2%  |

# Sales and Listings

Year Over Year – May 2019

2017

2018

2019