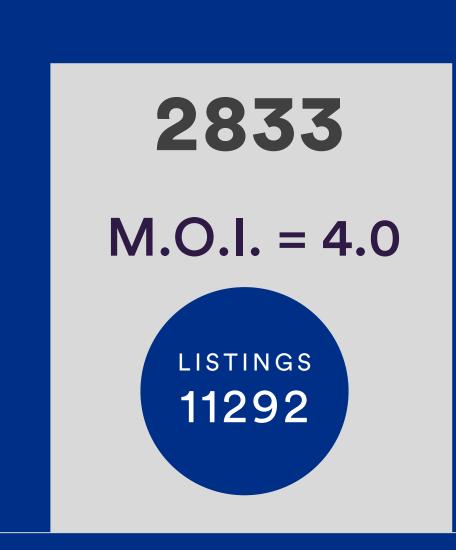

## REB Greater Vancouver 2019

|                 | Jan     | Feb     | Mar     | Apr     | May     | %      |
|-----------------|---------|---------|---------|---------|---------|--------|
| Sales           | 1103    | 1484    | 1727    | 1829    | 2638    | +44.2% |
| Active Listings | 10808   | 11590   | 12774   | 14357   | 14685   | +2.3%  |
| M.O.I.          | 9.8     | 7.8     | 7.4     | 7.8     | 5.6     | -29.1% |
| Benchmark Price | \$1.02M | \$1.02M | \$1.01M | \$1.01M | \$1.01M | -0.2%  |

# Sales and Listings

Year Over Year – May 2019

2017

2018

2019