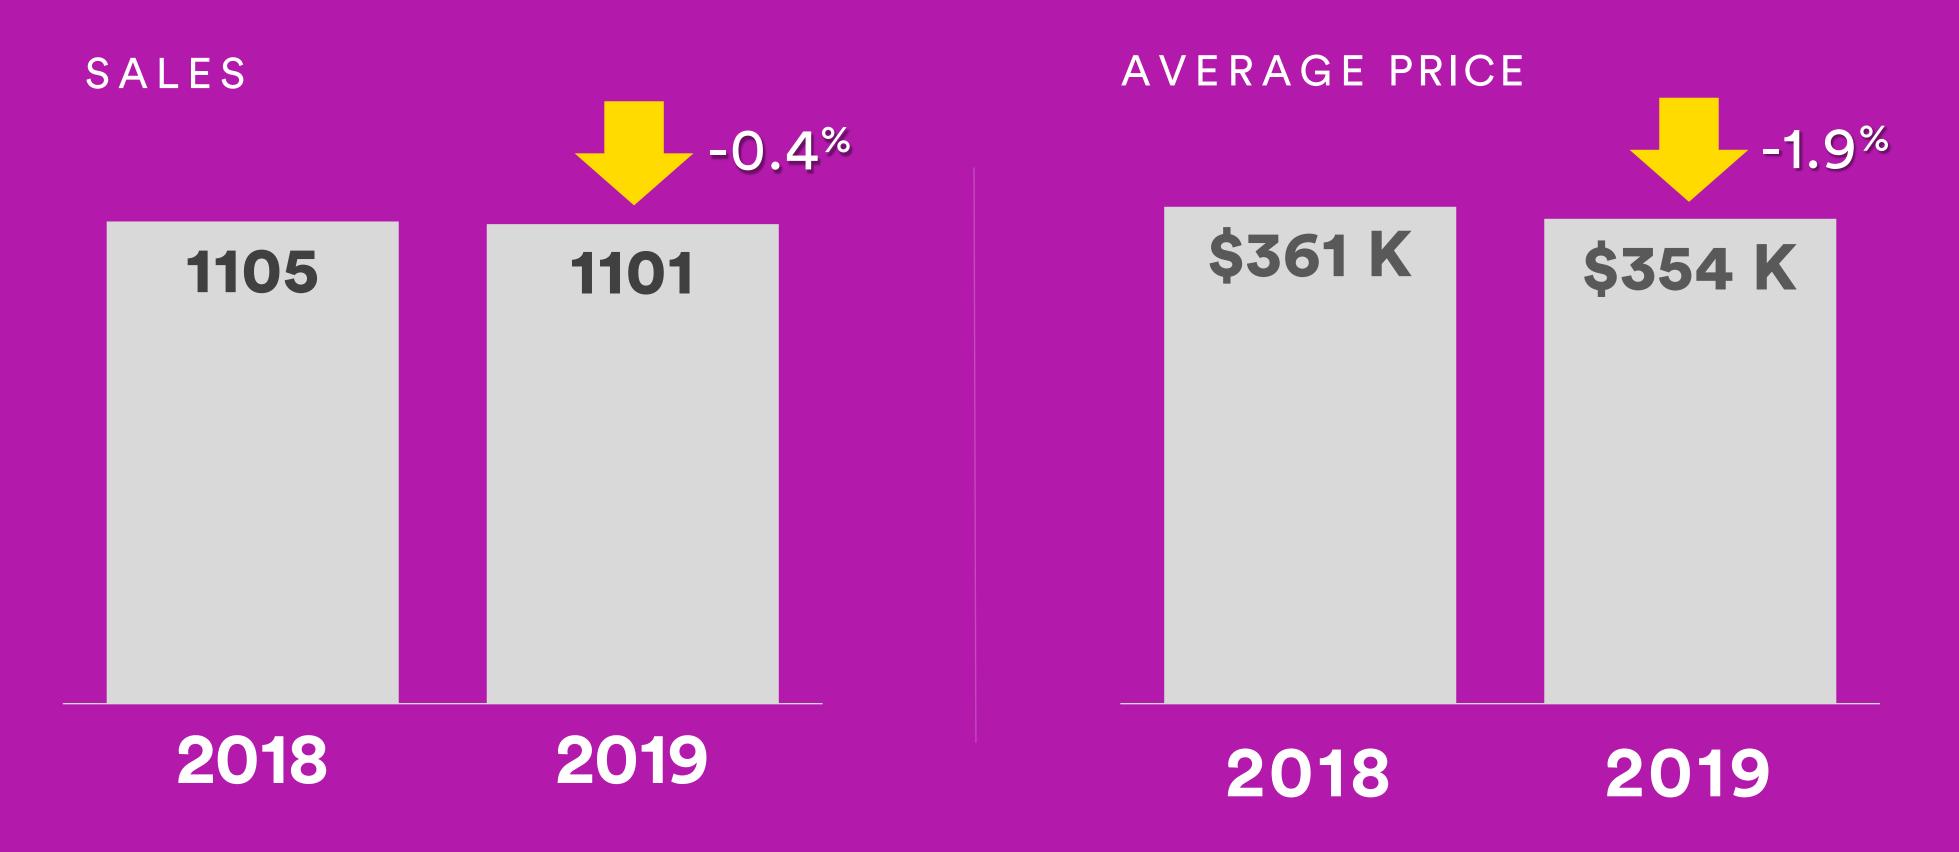

## Total Sales and Avg Price

Year Over Year | November 2019

## REALTORS® Association of Edmonton 2019

|                    | Jan    | Feb    | Mar    | Apr    | May    | Jun    | Jul    | Aug    | Sep    | Oct    | Nov    | %     |
|--------------------|--------|--------|--------|--------|--------|--------|--------|--------|--------|--------|--------|-------|
| Sales              | 799    | 986    | 1223   | 1684   | 1981   | 1811   | 1921   | 1571   | 1387   | 1334   | 1101   | -17.5 |
| Active<br>Listings | 7092   | 7422   | 8287   | 9015   | 9541   | 9428   | 9093   | 8818   | 8514   | 7926   | 7923   | -     |
| M.O.I.             | 8.9    | 7.5    | 6.8    | 5.4    | 4.8    | 5.2    | 4.7    | 5.6    | 6.1    | 5.9    | 7.2    | +21.1 |
| Average<br>Price   | \$339K | \$355K | \$357K | \$365K | \$369K | \$366K | \$366K | \$367K | \$352K | \$354K | \$354K | +0.1  |
| DOM                | 84     | 73     | 66     | 60     | 60     | 59     | 62     | 62     | 63     | 65     | 69     | +6.2  |