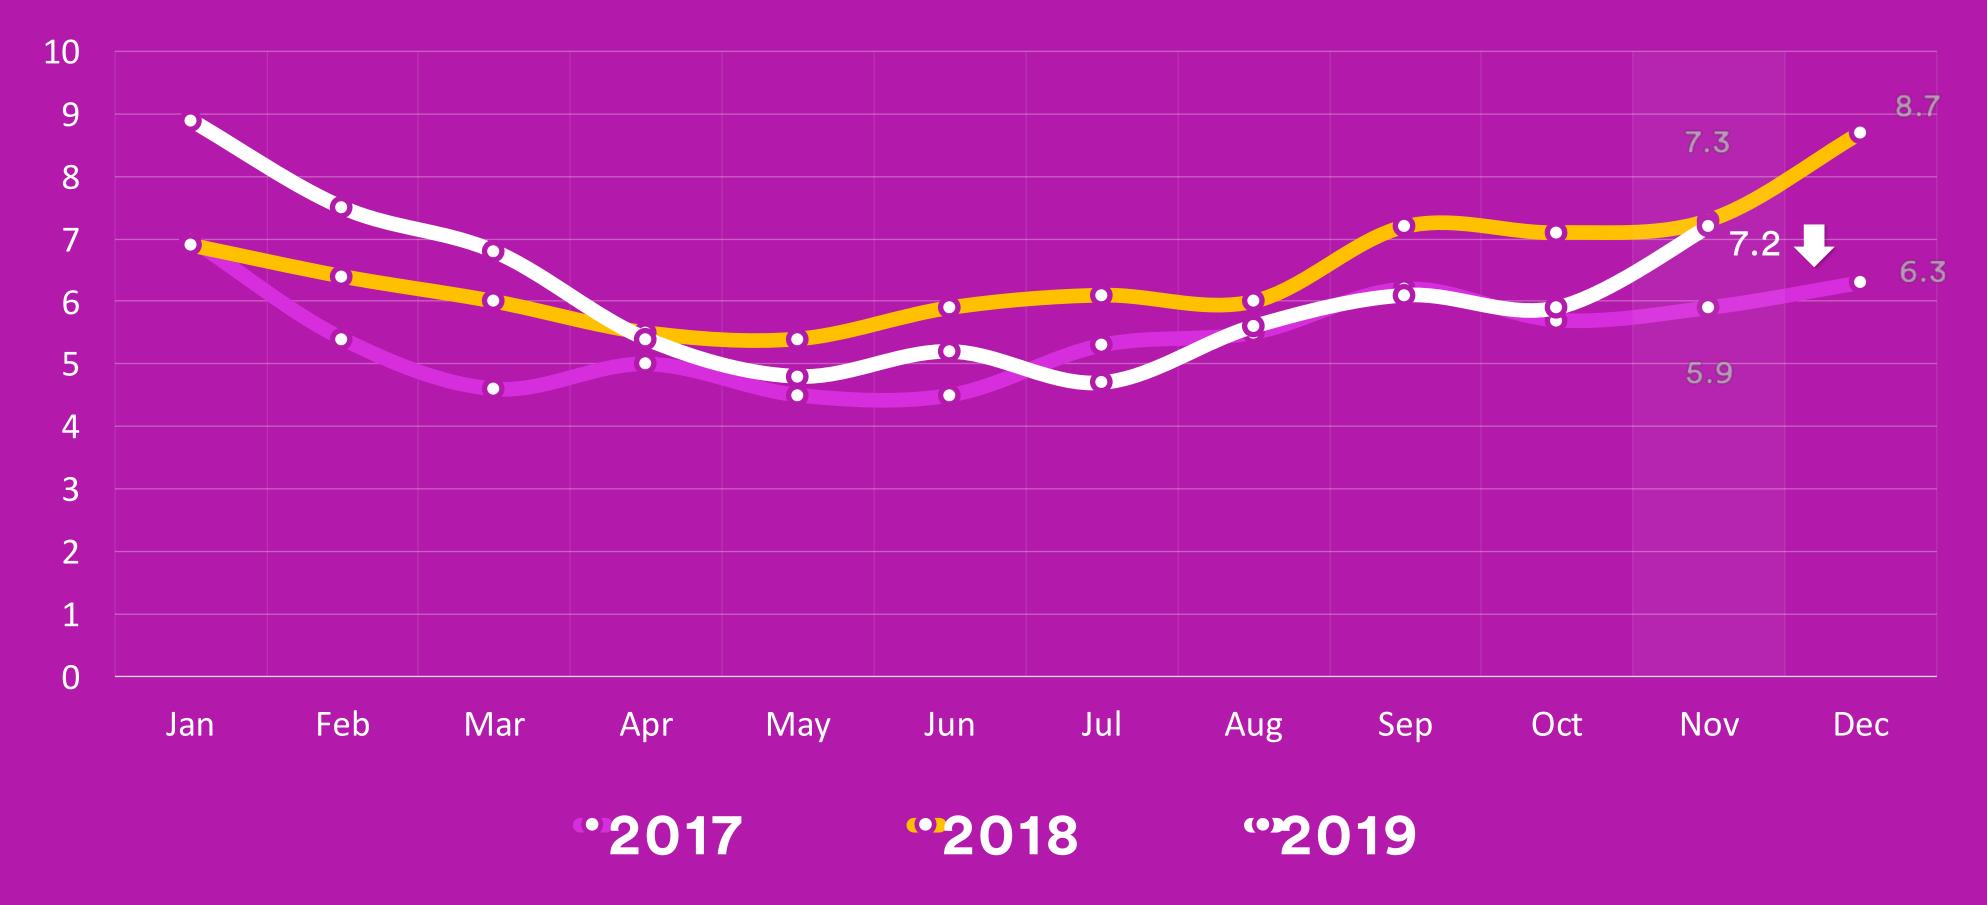

## Months of Inventory

Year Over Year | November 2019

## REALTORS® Association of Edmonton 2019

|                    | Jan    | Feb    | Mar    | Apr    | May    | Jun    | Jul    | Aug    | Sep    | Oct    | Nov    | %     |
|--------------------|--------|--------|--------|--------|--------|--------|--------|--------|--------|--------|--------|-------|
| Sales              | 799    | 986    | 1223   | 1684   | 1981   | 1811   | 1921   | 1571   | 1387   | 1334   | 1101   | -17.5 |
| Active<br>Listings | 7092   | 7422   | 8287   | 9015   | 9541   | 9428   | 9093   | 8818   | 8514   | 7926   | 7923   | -     |
| M.O.I.             | 8.9    | 7.5    | 6.8    | 5.4    | 4.8    | 5.2    | 4.7    | 5.6    | 6.1    | 5.9    | 7.2    | +21.1 |
| Average<br>Price   | \$339K | \$355K | \$357K | \$365K | \$369K | \$366K | \$366K | \$367K | \$352K | \$354K | \$354K | +0.1  |
| DOM                | 84     | 73     | 66     | 60     | 60     | 59     | 62     | 62     | 63     | 65     | 69     | +6.2  |