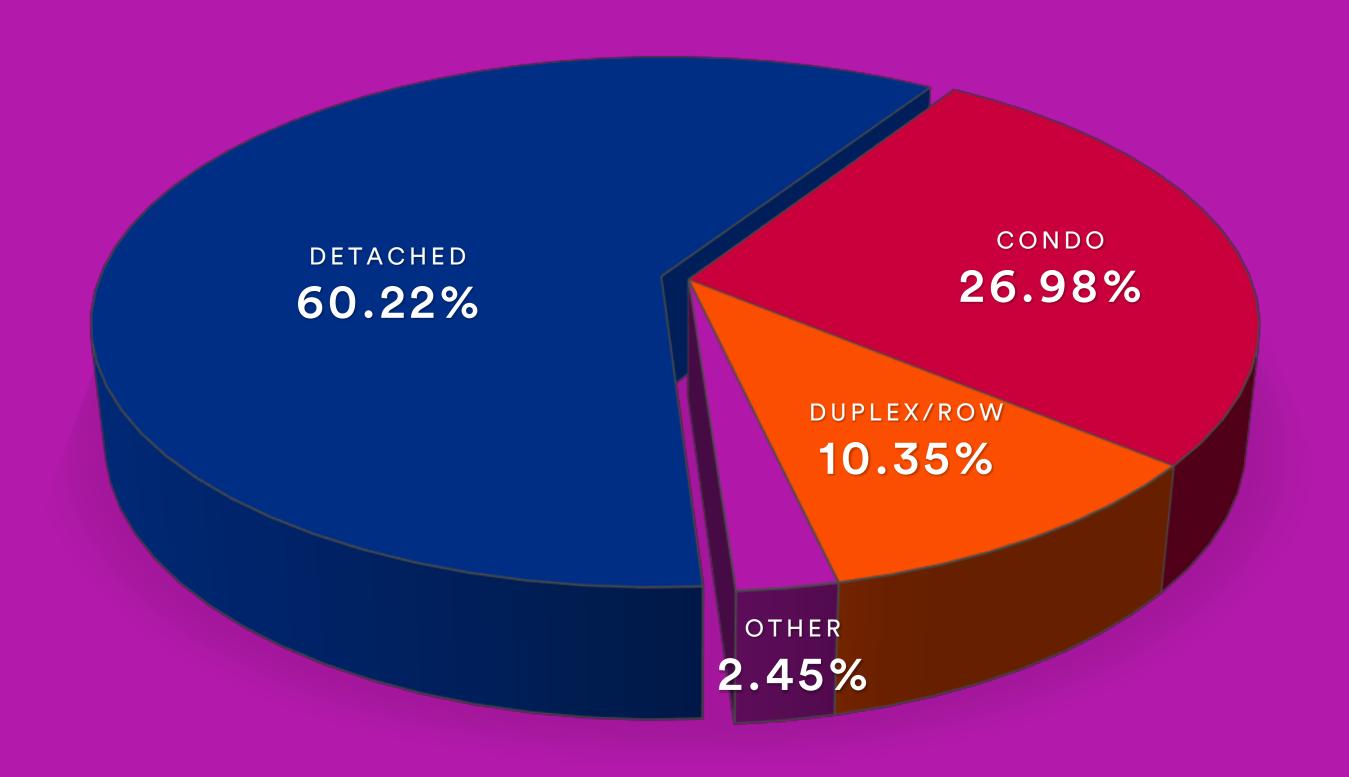

## Sales Breakdown

November 2019

DETACHED

663

\$420,650

CONDO

297

\$228,113

DUPLEX/ROW

114

\$322,330