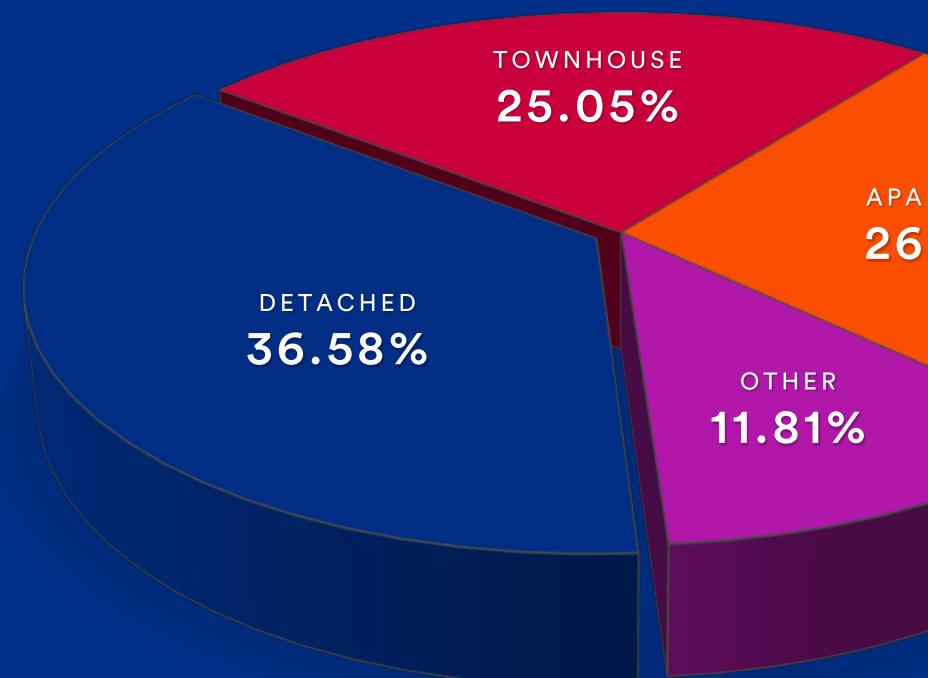

## Sales Breakdown Fraser Valley – November 2019

https://www.rebgv.org/market-watch/monthly-market-report

APARTMENT 26.55% DETACHED 514 \$1,038,382

TOWNHOUSE 352 \$566,742

APARTMENT 373 \$386,919