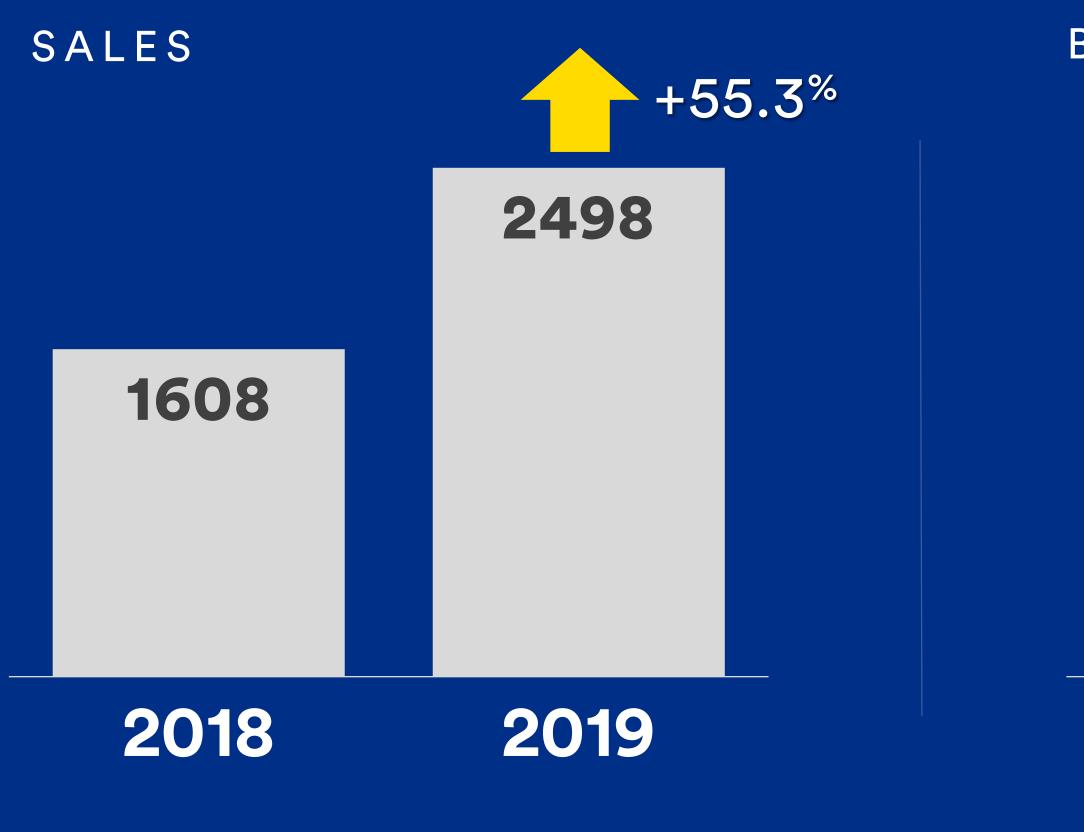

# **REB Greater Vancouver 2019**

|                    | Jan     | Feb     | Mar     | Apr     | May     | Jun    | Jul    | Aug    | Sep    | Oct    | Nov    | %     |
|--------------------|---------|---------|---------|---------|---------|--------|--------|--------|--------|--------|--------|-------|
| Sales              | 1103    | 1484    | 1727    | 1829    | 2638    | 2077   | 2557   | 2231   | 2333   | 2858   | 2498   | -12.6 |
| Active<br>Listings | 10808   | 11590   | 12774   | 14357   | 14685   | 14968  | 14240  | 13396  | 13439  | 12236  | 10770  | -12   |
| M.O.I.             | 9.8     | 7.8     | 7.4     | 7.8     | 5.6     | 7.2    | 5.6    | 6.0    | 5.8    | 4.3    | 4.3    | -     |
| Benchmark<br>Price | \$1.02M | \$1.02M | \$1.01M | \$1.01M | \$1.01M | \$999K | \$995K | \$993K | \$991K | \$993K | \$994K | +0.1  |

## Total Sales and Benchmark Price Year Over Year | November 2019

https://www.rebgv.org/market-watch/monthly-market-report