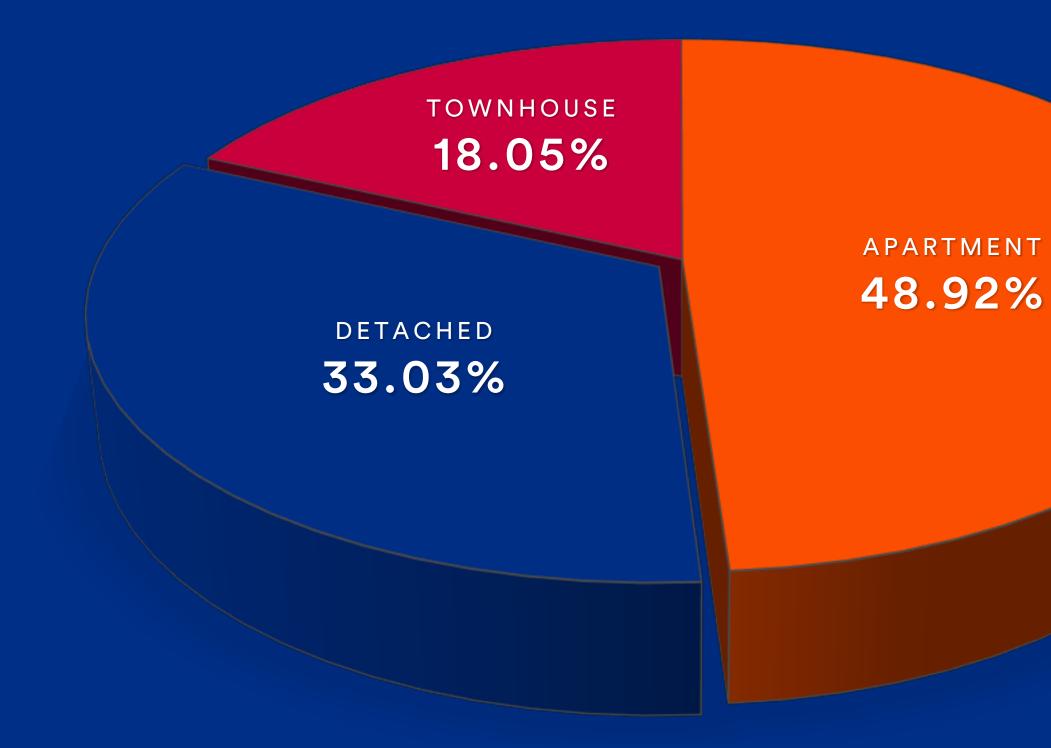

## Sales Breakdown November 2019

https://www.rebgv.org/market-watch/monthly-market-report

DETACHED 825 \$1,415,400

TOWNHOUSE 451 \$772,800

APARTMENT 1222 \$651,500