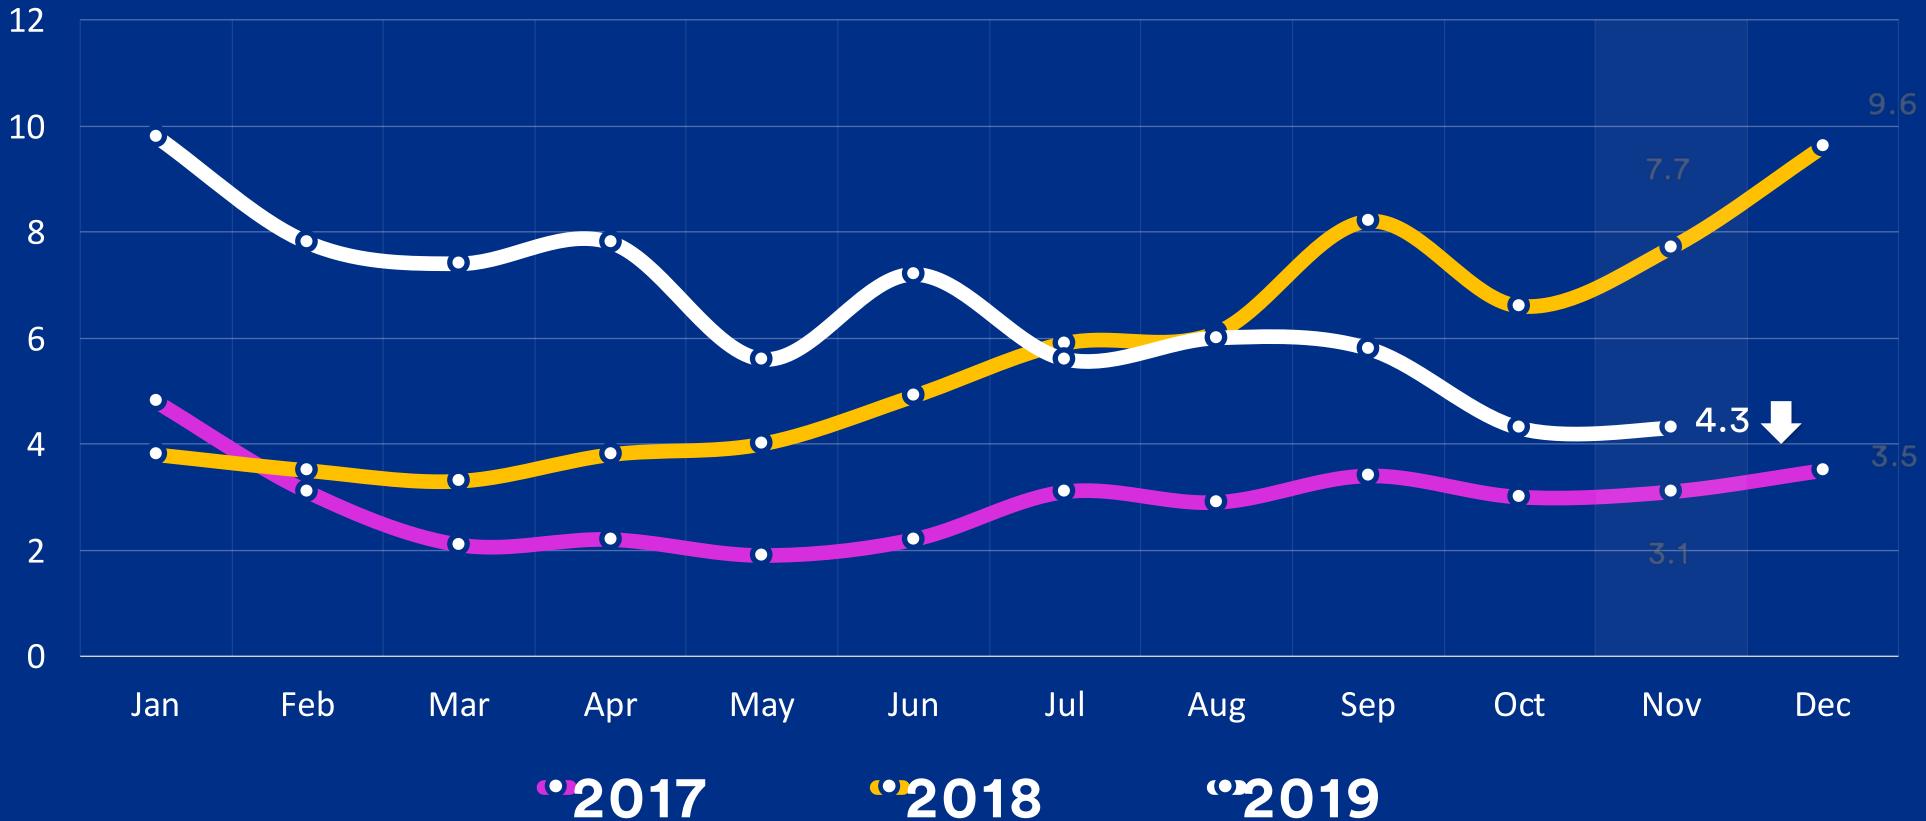

# **REB Greater Vancouver 2019**

|                    | Jan     | Feb     | Mar     | Apr     | May     | Jun    | Jul    | Aug    | Sep    | Oct    | Nov    | %     |
|--------------------|---------|---------|---------|---------|---------|--------|--------|--------|--------|--------|--------|-------|
| Sales              | 1103    | 1484    | 1727    | 1829    | 2638    | 2077   | 2557   | 2231   | 2333   | 2858   | 2498   | -12.6 |
| Active<br>Listings | 10808   | 11590   | 12774   | 14357   | 14685   | 14968  | 14240  | 13396  | 13439  | 12236  | 10770  | -12   |
| M.O.I.             | 9.8     | 7.8     | 7.4     | 7.8     | 5.6     | 7.2    | 5.6    | 6.0    | 5.8    | 4.3    | 4.3    | -     |
| Benchmark<br>Price | \$1.02M | \$1.02M | \$1.01M | \$1.01M | \$1.01M | \$999K | \$995K | \$993K | \$991K | \$993K | \$994K | +0.1  |

## Months of Inventory Year Over Year | November 2019

221

https://www.rebgv.org/market-watch/monthly-market-report

**\*\*2019** 