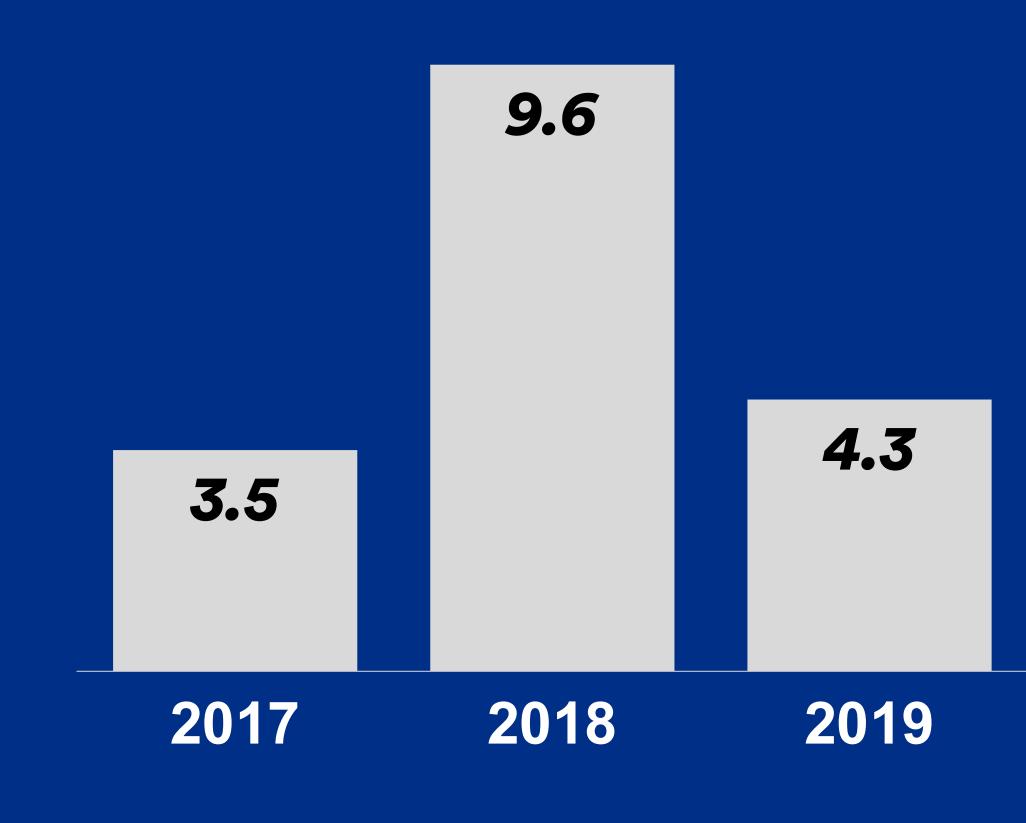

### 5 Year Historical Data – MOI (Dec)

https://www.rebgv.org/market-watch/monthly-market-report