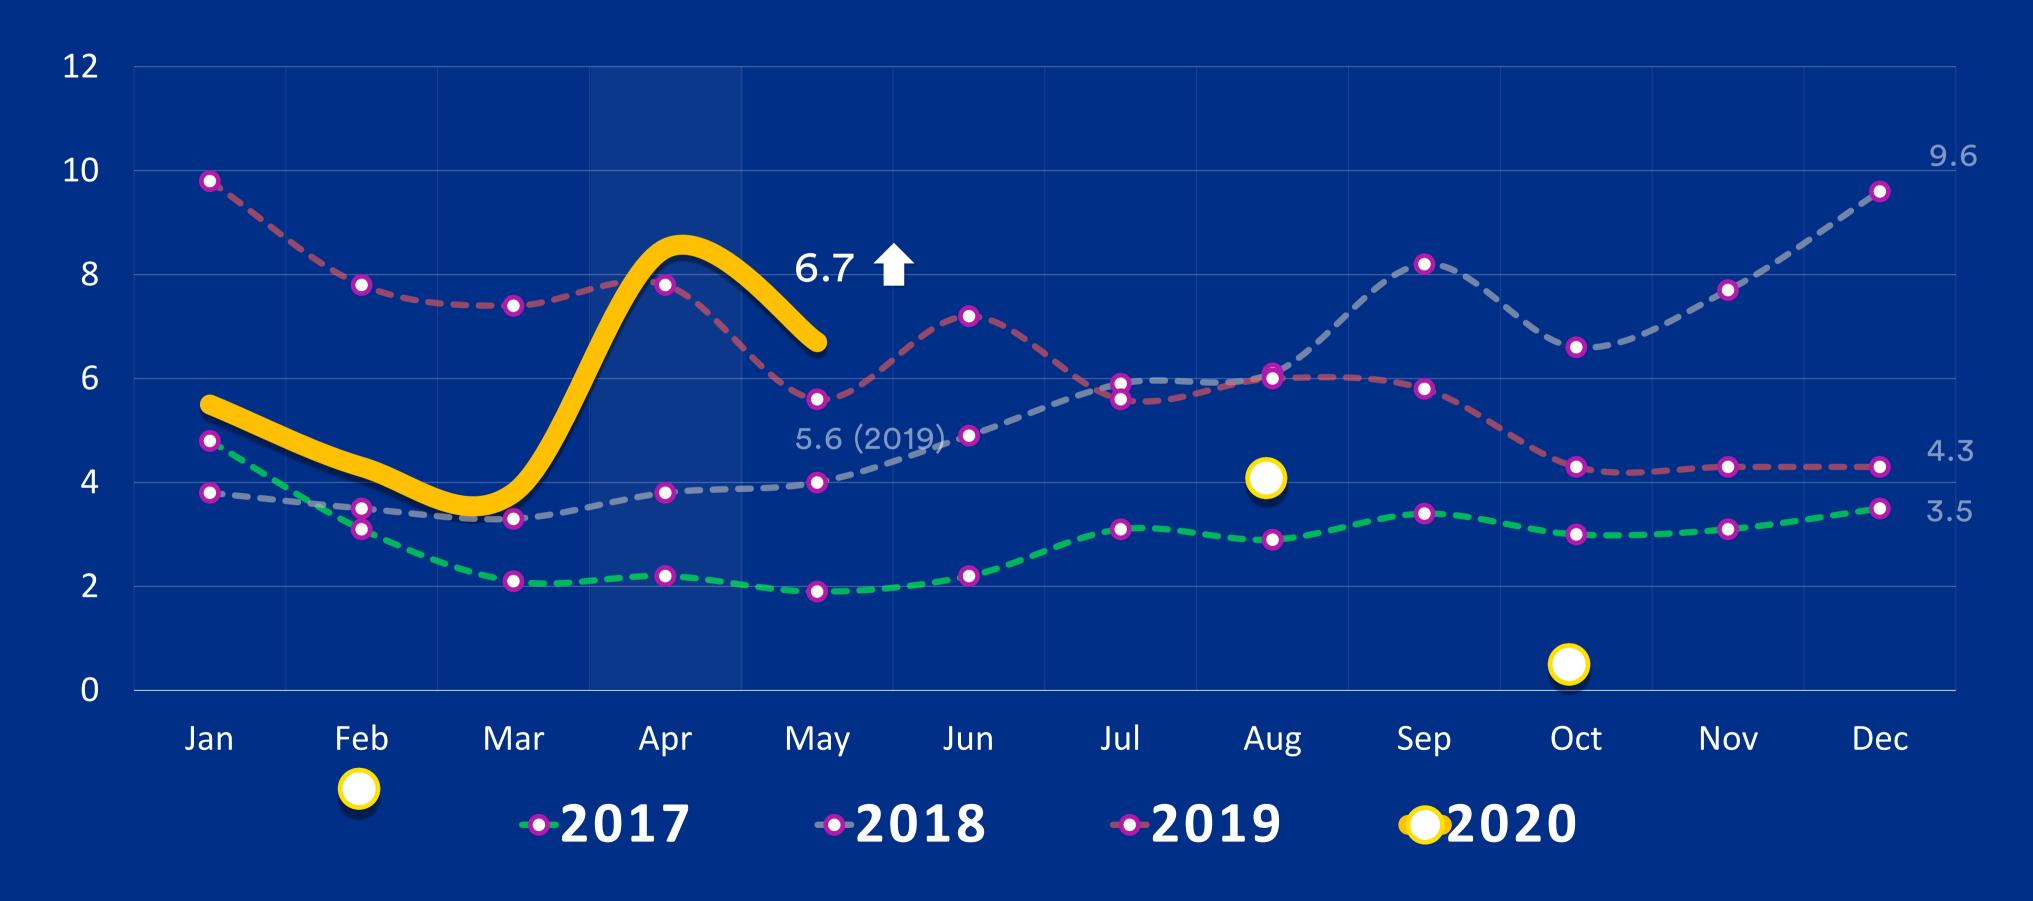

### REB Greater Vancouver 2020

|                    | Jan      | Feb      | Mar      | Apr      | May     | %     |
|--------------------|----------|----------|----------|----------|---------|-------|
| Sales              | 1571     | 2150     | 2524     | 1109     | 1485    | +33.9 |
| Active<br>Listings | 8617     | 9195     | 9606     | 9389     | 9927    | +5.7  |
| M.O.I.             | 5.5      | 4.3      | 3.8      | 8.5      | 6.7     | -21.0 |
| Benchmark<br>Price | \$1.008M | \$1.020M | \$1.034M | \$1.036M | \$1.03M | -0.7  |

## Months of Inventory

Year Over Year | May 2020